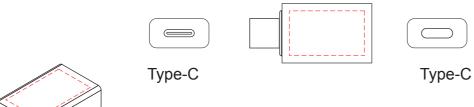

## Bern Data Blocker (Type-C to Type-C)

**Branding Options**: 4CP Digital Print Product Size: 32 x 16 x 8 mm

Colours: Product Colour: Black, White

**Front** Assembled Product shown @50%

A6 Generic Backing Card Front 
A6 Generic Backing Card Rear 105 x 148 mm (w x h)