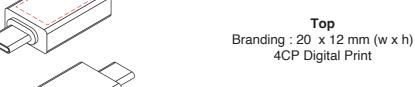

## Bern Data Blocker (Type-C to Type-C)

**Branding Options**: 4CP Digital Print Product Size: 32 x 16 x 8 mm

Colours: Product Colour: Black, White

**Front** Assembled Product shown @50%

A6 Generic Backing Card Front 
A6 Generic Backing Card Rear 105 x 148 mm (w x h)

105 x 148 mm (w x h) shown @50%

---- Extent of Branding ( Not To Be Printed )

Please follow these artwork guidelines • Use and supply vector-based artwork • Illustrator compatible EPS or PDF with all fonts outlined • Indicate any necessary colour details with the correct PMS colour • All Pantone colours need to be supplied as Pantone Coated (PMS C) colours • All specifics need to be "embedded" in the file, i.e. no linked artwork should be provided • Bleed is crucial when printing edge to edge. Artwork must extend beyond the finished and trim size dimensions.