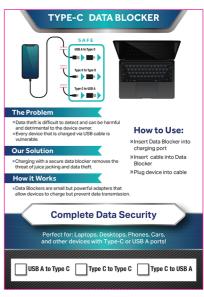

## Bern Data Blocker (Type-C to Type-C)

**Branding Options**: 4CP Digital Print Product Size: 32 x 16 x 8 mm

Colours: Product Colour: Black, White

**Front** Assembled Product shown @50%

A6 Generic Backing Card Front 
A6 Generic Backing Card Rear 105 x 148 mm (w x h)