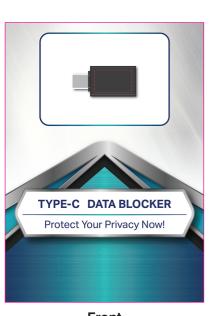

## Bern Data Blocker (Type-C to Type-C)

**Branding Options**: 4CP Digital Print Product Size: 32 x 16 x 8 mm

Colours: Product Colour: Black, White

**Front** Assembled Product shown @50%

A6 Generic Backing Card Front 
A6 Generic Backing Card Rear 105 x 148 mm (w x h)