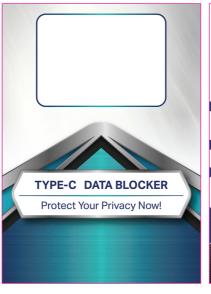

## Bern Data Blocker (Type-C to Type-C)

**Branding Options**: 4CP Digital Print Product Size: 32 x 16 x 8 mm

Colours: Product Colour: Black, White

**Front** Assembled Product shown @50%

A6 Generic Backing Card Front 
A6 Generic Backing Card Rear 105 x 148 mm (w x h)