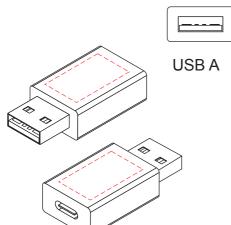

## Lome Data Blocker (Type-A to Type-C)

**Branding Options**: 4CP Digital Print Product Size: 36 x 18 x 9 mm

Colours: Product Colour: Black, White

**Front** Assembled Product shown @50%

Type-C

Top Branding: 20  $\times$  12 mm (w x h) 4CP Digital Print