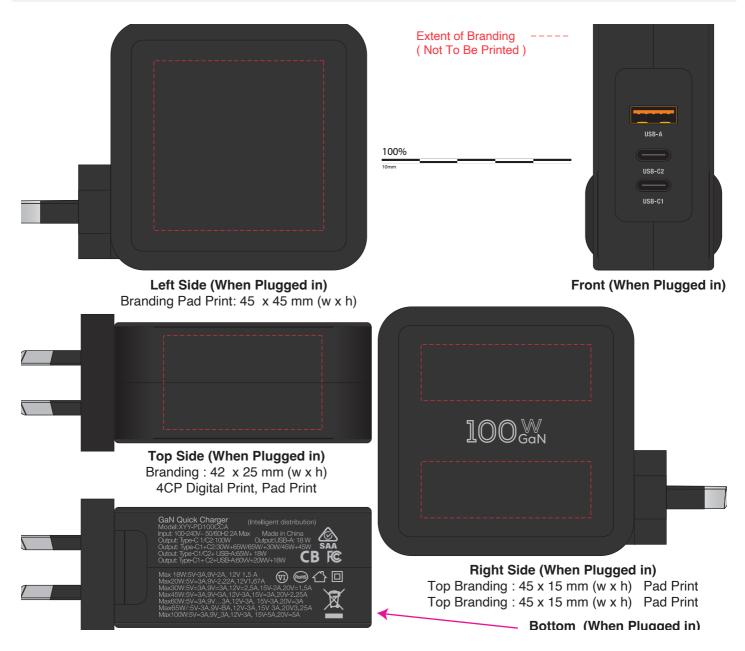

## **David 100 Watt GaN Quick Charger**

Branding Options: Pad Print, 4CP Digital Print

**Product Size**: 99 x 68 x 32.2 mm **Colours**: Product Colour: Black, White

Please follow these artwork guidelines • Use and supply vector-based artwork • Illustrator compatible EPS or PDF with all fonts outlined • Indicate any necessary colour details with the correct PMS colour • All Pantone colours need to be supplied as Pantone Coated (PMS C) colours • All specifics need to be "embedded" in the file, i.e. no linked artwork should be provided • Bleed is crucial when printing edge to edge. Artwork must extend beyond the finished and trim size dimensions.