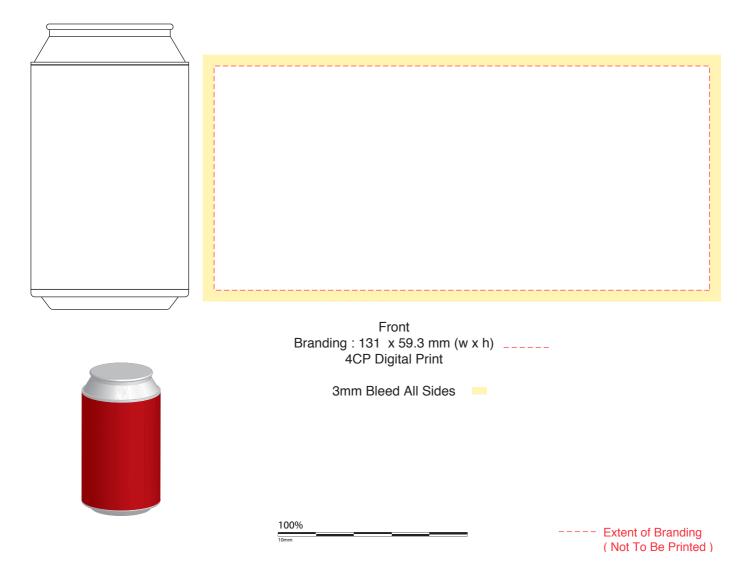

## **AR1353**

## **Cannery TWS Earphones**

Print Process: 4CP Digital Print

Product Size: 19 X 17 X 33 mm (earbuds), 76 x 42 mm (dia) (charge case)

Colours: Product Colour: Silver

Please follow these artwork guidelines • Use and supply vector-based artwork • Illustrator compatible EPS or PDF with all fonts outlined • Indicate any necessary colour details with the correct PMS colour • All Pantone colours need to be supplied as Pantone Coated (PMS C) colours • All specifics need to be "embedded" in the file, i.e. no linked artwork should be provided • Bleed is crucial when printing edge to edge. Artwork must extend beyond the finished and trim size dimensions.