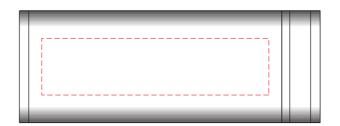

Top Branding : 60 x 15 mm (w x h) 4CP Digital Print Pad Print or Laser Engrave

---- Extent of Branding ( Not To Be Printed )

Please follow these artwork guidelines • Use and supply vector-based artwork • Illustrator compatible EPS or PDF with all fonts outlined • Indicate any necessary colour details with the correct PMS colour • All Pantone colours need to be supplied as Pantone Coated (PMS C) colours • All specifics need to be "embedded" in the file, i.e. no linked artwork should be provided • Bleed is crucial when printing edge to edge. Artwork must extend beyond the finished and trim size dimensions.