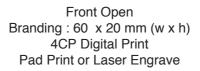

Top Branding : 60 x 15 mm (w x h) 4CP Digital Print Pad Print or Laser Engrave

---- Extent of Branding ( Not To Be Printed )

Please follow these artwork guidelines • Use and supply vector-based artwork • Illustrator compatible EPS or PDF with all fonts outlined • Indicate any necessary colour details with the correct PMS colour • All Pantone colours need to be supplied as Pantone Coated (PMS C) colours • All specifics need to be "embedded" in the file, i.e. no linked artwork should be provided • Bleed is crucial when printing edge to edge. Artwork must extend beyond the finished and trim size dimensions.