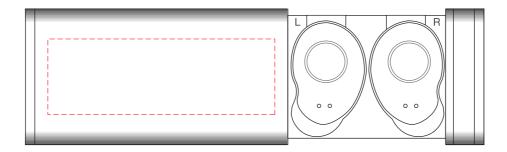

## **Royston TWS Earbuds**

Branding Options: Pad Print, Laser Engrave, 4CP Digital PrintProduct Size: 25 x 17 x 22 mm (earbuds), 80 x 36 x 30 mm (Charge Case)Colour: Product Colour: Black, Gun Metal, Red

Top Branding : 60 x 15 mm (w x h) 4CP Digital Print Pad Print or Laser Engrave

---- Extent of Branding ( Not To Be Printed )

Please follow these artwork guidelines • Use and supply vector-based artwork • Illustrator compatible EPS or PDF with all fonts outlined • Indicate any necessary colour details with the correct PMS colour • All Pantone colours need to be supplied as Pantone Coated (PMS C) colours • All specifics need to be "embedded" in the file, i.e. no linked artwork should be provided • Bleed is crucial when printing edge to edge. Artwork must extend beyond the finished and trim size dimensions.