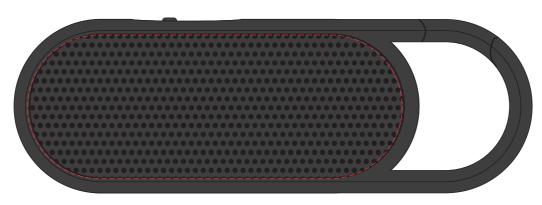

Front
Full Branding: 99 x 38 mm (w vx h)
4CP Digital Print

Rear
Full Branding : 99 x 38 mm (w vx h)
4CP Digital Print

Extent of Branding ( Not To Be Printed )

Please follow these artwork guidelines • Use and supply vector-based artwork • Illustrator compatible EPS or PDF with all fonts outlined • Indicate any necessary colour details with the correct PMS colour • All Pantone colours need to be supplied as Pantone Coated (PMS C) colours • All specifics need to be "embedded" in the file, i.e. no linked artwork should be provided • Bleed is crucial when printing edge to edge. Artwork must extend beyond the finished and trim size dimensions.