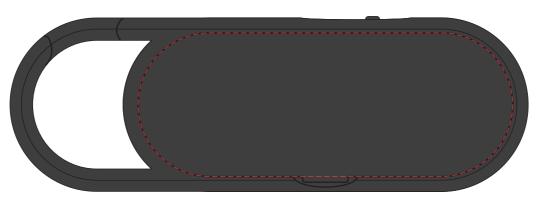

Front
Full Branding: 99 x 38 mm (w vx h)
4CP Digital Print

Rear
Full Branding : 99 x 38 mm (w vx h)
4CP Digital Print

Extent of Branding ( Not To Be Printed )

Please follow these artwork guidelines • Use and supply vector-based artwork • Illustrator compatible EPS or PDF with all fonts outlined • Indicate any necessary colour details with the correct PMS colour • All Pantone colours need to be supplied as Pantone Coated (PMS C) colours • All specifics need to be "embedded" in the file, i.e. no linked artwork should be provided • Bleed is crucial when printing edge to edge. Artwork must extend beyond the finished and trim size dimensions.