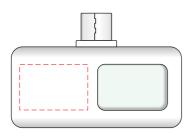

### **Volte Smart Phone Thermometer**

**Branding Options**: 4CP Digital Print **Product Size**: 45 x 13.4 x 30.4 mm **Colour:** Product Colour: White

Micro USB Connector

Front Branding :18 x 12 mm (w x h) 4CP Digital Print

100%

---- Extent of Branding ( Not To Be Printed )

Please follow these artwork guidelines • Use and supply vector-based artwork • Illustrator compatible EPS or PDF with all fonts outlined • Indicate any necessary colour details with the correct PMS colour • All Pantone colours need to be supplied as Pantone Coated (PMS C) colours • All specifics need to be "embedded" in the file, i.e. no linked artwork should be provided • Bleed is crucial when printing edge to edge. Artwork must extend beyond the finished and trim size dimensions.