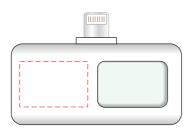

### **Volte Smart Phone Thermometer**

**Branding Options**: 4CP Digital Print **Product Size**: 45 x 13.4 x 30.4 mm **Colour:** Product Colour: White

8-Pin Connector

Front Branding :18 x 12 mm (w x h) 4CP Digital Print

100%

---- Extent of Branding (Not To Be Printed)

Please follow these artwork guidelines • Use and supply vector-based artwork • Illustrator compatible EPS or PDF with all fonts outlined • Indicate any necessary colour details with the correct PMS colour • All Pantone colours need to be supplied as Pantone Coated (PMS C) colours • All specifics need to be "embedded" in the file, i.e. no linked artwork should be provided • Bleed is crucial when printing edge to edge. Artwork must extend beyond the finished and trim size dimensions.