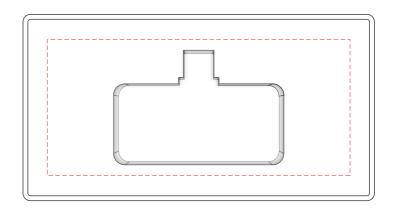

### **Volte Smart Phone Thermometer**

**Branding Options**: 4CP Digital Print **Product Size**: 45 x 13.4 x 30.4 mm **Colour:** Product Colour: White

Micro USB Connector

Front Branding :18 x 12 mm (w x h) 4CP Digital Print

100%

---- Extent of Branding ( Not To Be Printed )

Please follow these artwork guidelines • Use and supply vector-based artwork • Illustrator compatible EPS or PDF with all fonts outlined • Indicate any necessary colour details with the correct PMS colour • All Pantone colours need to be supplied as Pantone Coated (PMS C) colours • All specifics need to be "embedded" in the file, i.e. no linked artwork should be provided • Bleed is crucial when printing edge to edge. Artwork must extend beyond the finished and trim size dimensions.