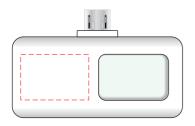

### **Volte Smart Phone Thermometer**

**Branding Options**: 4CP Digital Print **Product Size**: 45 x 13.4 x 30.4 mm **Colour:** Product Colour: White

Micro USB Connector

Front Branding :18 x 12 mm (w x h) 4CP Digital Print

100%

---- Extent of Branding ( Not To Be Printed )

Please follow these artwork guidelines • Use and supply vector-based artwork • Illustrator compatible EPS or PDF with all fonts outlined • Indicate any necessary colour details with the correct PMS colour • All Pantone colours need to be supplied as Pantone Coated (PMS C) colours • All specifics need to be "embedded" in the file, i.e. no linked artwork should be provided • Bleed is crucial when printing edge to edge. Artwork must extend beyond the finished and trim size dimensions.