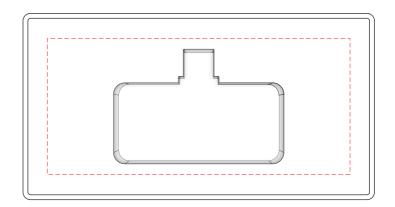

### **Volte Smart Phone Thermometer**

**Branding Options**: 4CP Digital Print **Product Size**: 45 x 13.4 x 30.4 mm **Colour:** Product Colour: White

8-Pin Connector

Front Branding :18 x 12 mm (w x h) 4CP Digital Print

100%

---- Extent of Branding (Not To Be Printed)

Please follow these artwork guidelines • Use and supply vector-based artwork • Illustrator compatible EPS or PDF with all fonts outlined • Indicate any necessary colour details with the correct PMS colour • All Pantone colours need to be supplied as Pantone Coated (PMS C) colours • All specifics need to be "embedded" in the file, i.e. no linked artwork should be provided • Bleed is crucial when printing edge to edge. Artwork must extend beyond the finished and trim size dimensions.