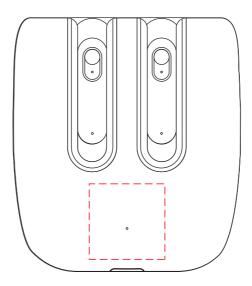

## Lawson Magnetic TWS Earbuds

Branding Options: Pad Print, 4CP Digital Print

Product Size: 32.6 x 17 x 13.9 mm (earbuds), 67 x 59.5 x 14.9 mm (charge case)

Colour: Product Colour: White (only)

Front Branding : 20 x 20 mm (w x h) 4CP Digital Print

Branding : 20 x 20 mm (w x h) Pad Print

100%

----- Extent of Branding ( Not To Be Printed )

Please follow these artwork guidelines • Use and supply vector-based artwork • Illustrator compatible EPS or PDF with all fonts outlined • Indicate any necessary colour details with the correct PMS colour • All Pantone colours need to be supplied as Pantone Coated (PMS C) colours • All specifics need to be "embedded" in the file, i.e. no linked artwork should be provided • Bleed is crucial when printing edge to edge. Artwork must extend beyond the finished and trim size dimensions.