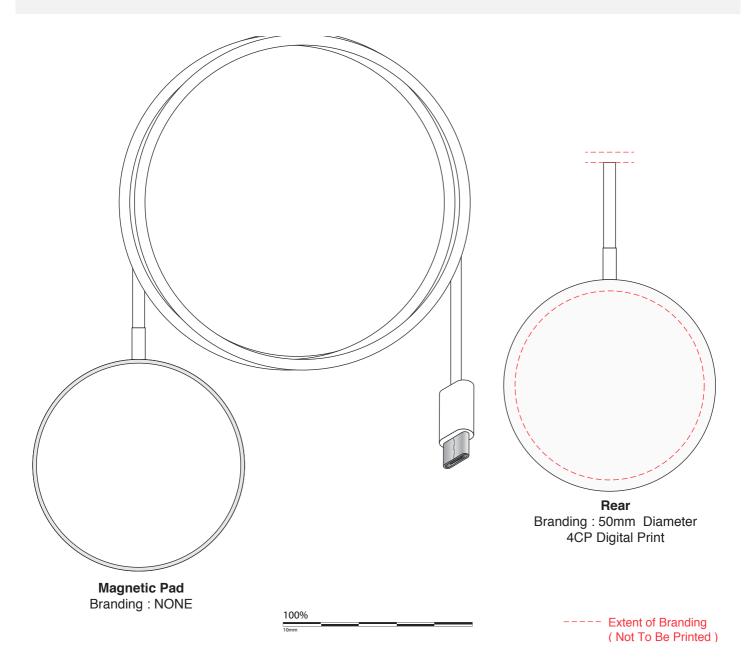

### **Powell Pro Foldable Stand (Stock)**

Branding Options: 4CP Digital Print

Product Size: 110 x 66 x 160 mm (max height), 110 x 60 x 32mm (flat packed)

Colour: Product Colour: Black, White

Please follow these artwork guidelines • Use and supply vector-based artwork • Illustrator compatible EPS or PDF with all fonts outlined • Indicate any necessary colour details with the correct PMS colour • All Pantone colours need to be supplied as Pantone Coated (PMS C) colours • All specifics need to be "embedded" in the file, i.e. no linked artwork should be provided • Bleed is crucial when printing edge to edge. Artwork must extend beyond the finished and trim size dimensions.