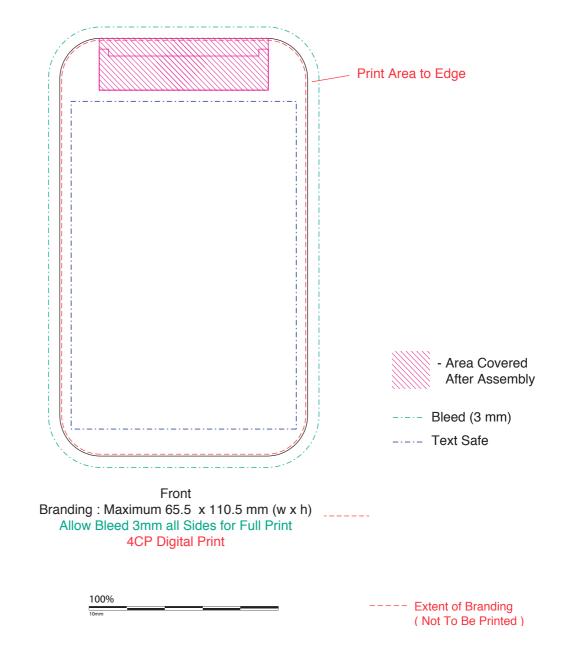

### **Powell Pro Foldable Stand (Stock)**

Branding Options: 4CP Digital Print

Product Size: 110 x 66 x 160 mm (max height), 110 x 60 x 32mm (flat packed)

Colour: Product Colour: Black, White

Please follow these artwork guidelines • Use and supply vector-based artwork • Illustrator compatible EPS or PDF with all fonts outlined • Indicate any necessary colour details with the correct PMS colour • All Pantone colours need to be supplied as Pantone Coated (PMS C) colours • All specifics need to be "embedded" in the file, i.e. no linked artwork should be provided • Bleed is crucial when printing edge to edge. Artwork must extend beyond the finished and trim size dimensions.