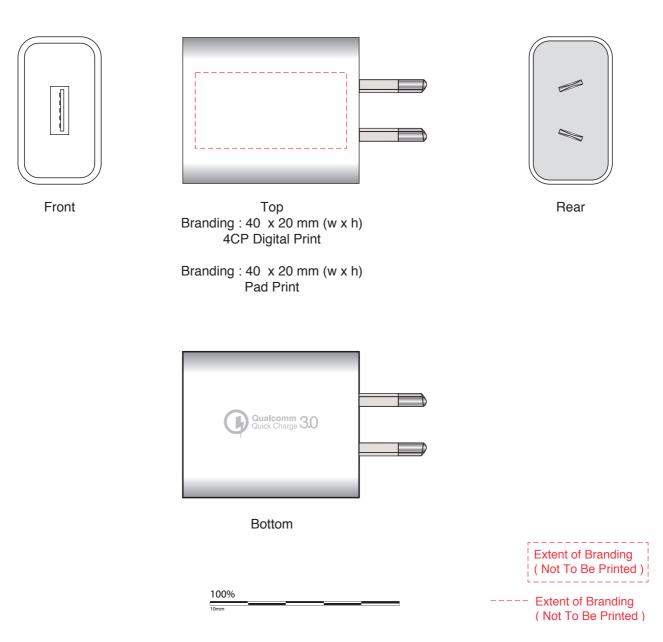

## Timms Fast USB Wall Charger (QC3.0, 18 Watt)

Branding Options: Pad Print, 4CP Digital PrintProduct Size: 63 x 40 x 22 mmColour: Product Colour: Black, White

Please follow these artwork guidelines • Use and supply vector-based artwork • Illustrator compatible EPS or PDF with all fonts outlined • Indicate any necessary colour details with the correct PMS colour • All Pantone colours need to be supplied as Pantone Coated (PMS C) colours • All specifics need to be "embedded" in the file, i.e. no linked artwork should be provided • Bleed is crucial when printing edge to edge. Artwork must extend beyond the finished and trim size dimensions.