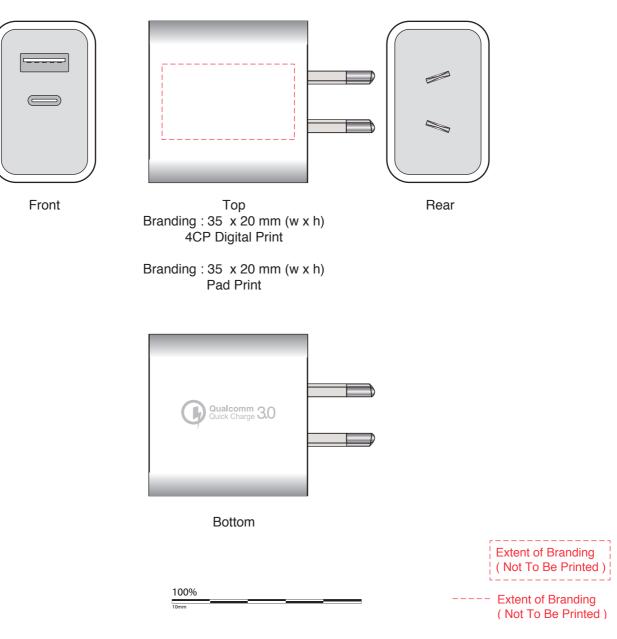

## Alba 20W Quick Charge 3.0 Wall Charger

Branding Options: Pad Print, Laser Engrave, 4CP Digital PrintProduct Size: 60 x 42 x 27 mmColour: Product Colour: Black, White

Please follow these artwork guidelines • Use and supply vector-based artwork • Illustrator compatible EPS or PDF with all fonts outlined • Indicate any necessary colour details with the correct PMS colour • All Pantone colours need to be supplied as Pantone Coated (PMS C) colours • All specifics need to be "embedded" in the file, i.e. no linked artwork should be provided • Bleed is crucial when printing edge to edge. Artwork must extend beyond the finished and trim size dimensions.