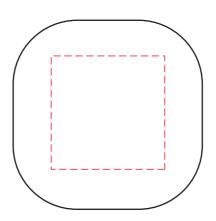

## **Ace Wireless Waterproof TWS Earbuds**

Branding Options: Pad Print, 4CP Digital Print

Product Size: Earbuds: 25 x 17 x 20 mm, Charge Case: 50 x 50 x 28 mm

Colour: Product Colour: Black, White

Top
Branding: 30 x 30 mm (w x h)
4CP Digital Print
Pad Print