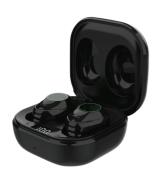

## **Ace Wireless Waterproof TWS Earbuds**

Branding Options: Pad Print, 4CP Digital Print

Product Size: Earbuds: 25 x 17 x 20 mm, Charge Case: 50 x 50 x 28 mm

Colour: Product Colour: Black, White

Top
Branding: 30 x 30 mm (w x h)
4CP Digital Print
Pad Print