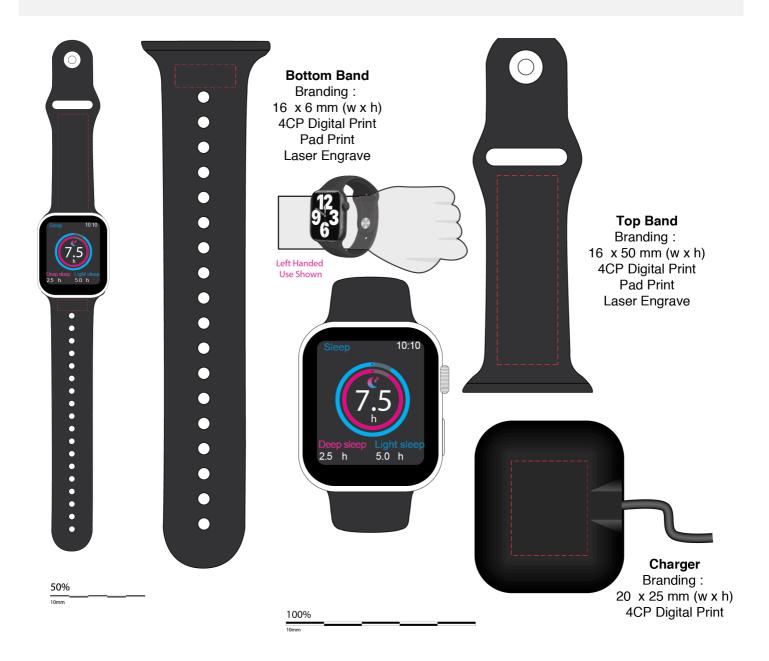

## **Rowan Smart Watch**

Branding Options: Pad Print, Laser Engrave

**Product Size**: 270 x 40 x 13.7 complete, 45.4 x 38.5 x 13.2 mm (watch module)

Colour: Product Colour: Black, Blue, Pink, Red, White

Please follow these artwork guidelines • Use and supply vector-based artwork • Illustrator compatible EPS or PDF with all fonts outlined • Indicate any necessary colour details with the correct PMS colour • All Pantone colours need to be supplied as Pantone Coated (PMS C) colours • All specifics need to be "embedded" in the file, i.e. no linked artwork should be provided • Bleed is crucial when printing edge to edge. Artwork must extend beyond the finished and trim size dimensions.