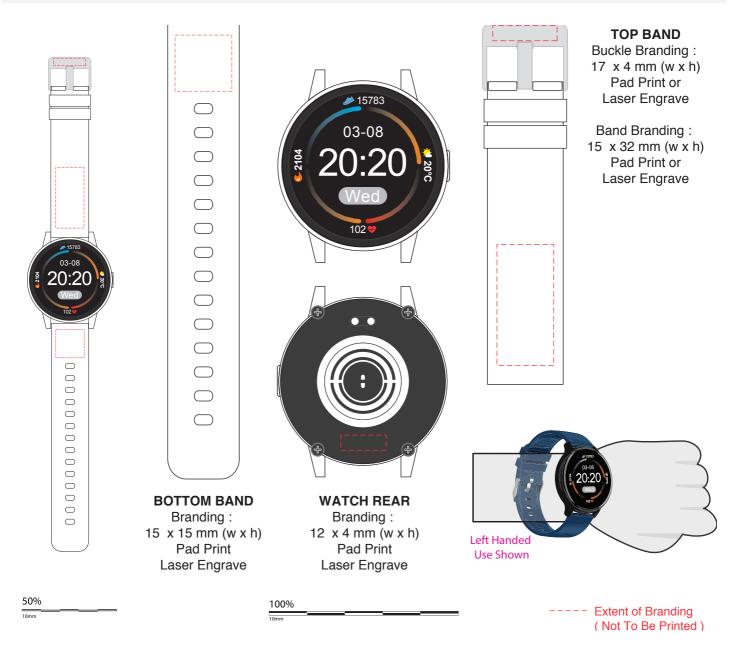

## Aurora Smart Watch

Branding Options: Pad Print, Laser EngraveProduct Size: 255 x 43.5 x 11.5 mm (complete), 43.5 x 45.5 x 11.5 mm (watch module)Colour: Product Colour: Black/Blue, Rose Gold/Pink, Silver/Black