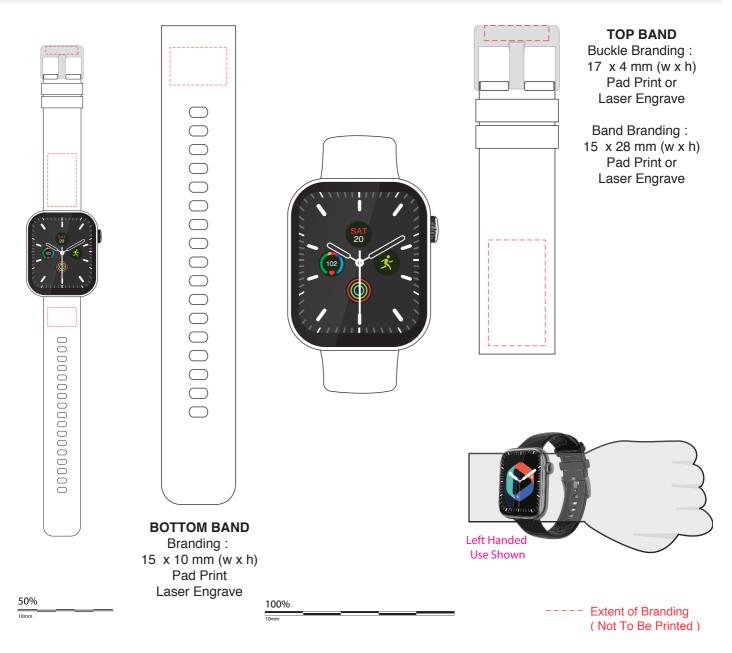

## **Mateo Smart Watch**

Branding Options: Pad Print, Laser Engrave

**Product Size**: 255 x 40 x 12.8 mm

Colour: Product Colour: Black/Black, Blue/Blue, Grey/Silver

Please follow these artwork guidelines • Use and supply vector-based artwork • Illustrator compatible EPS or PDF with all fonts outlined • Indicate any necessary colour details with the correct PMS colour • All Pantone colours need to be supplied as Pantone Coated (PMS C) colours • All specifics need to be "embedded" in the file, i.e. no linked artwork should be provided • Bleed is crucial when printing edge to edge. Artwork must extend beyond the finished and trim size dimensions.