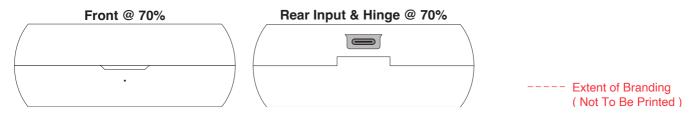

## **AR1384**

## **Clipz TWS Earbuds**

Branding Options: 4CP Digital Print, Laser Engrave

**Product Size**: 83 x 44 x 32 mm (charge case), 33 x 15.5 x 16.5 mm (earbuds)

Colours: Product Colour: Black, White

Please follow these artwork guidelines • Use and supply vector-based artwork • Illustrator compatible EPS or PDF with all fonts outlined • Indicate any necessary colour details with the correct PMS colour • All Pantone colours need to be supplied as Pantone Coated (PMS C) colours • All specifics need to be "embedded" in the file, i.e. no linked artwork should be provided • Bleed is crucial when printing edge to edge. Artwork must extend beyond the finished and trim size dimensions.