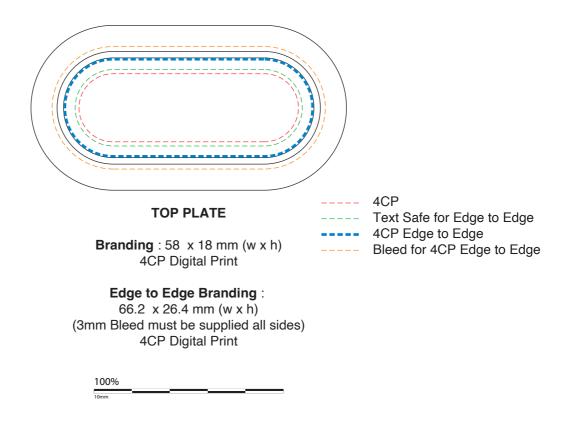

## **AR1384**

## **Clipz TWS Earbuds**

Branding Options: 4CP Digital Print, Laser Engrave

**Product Size**: 83 x 44 x 32 mm (charge case), 33 x 15.5 x 16.5 mm (earbuds)

Colours: Product Colour: Black, White

Please follow these artwork guidelines • Use and supply vector-based artwork • Illustrator compatible EPS or PDF with all fonts outlined • Indicate any necessary colour details with the correct PMS colour • All Pantone colours need to be supplied as Pantone Coated (PMS C) colours • All specifics need to be "embedded" in the file, i.e. no linked artwork should be provided • Bleed is crucial when printing edge to edge. Artwork must extend beyond the finished and trim size dimensions.