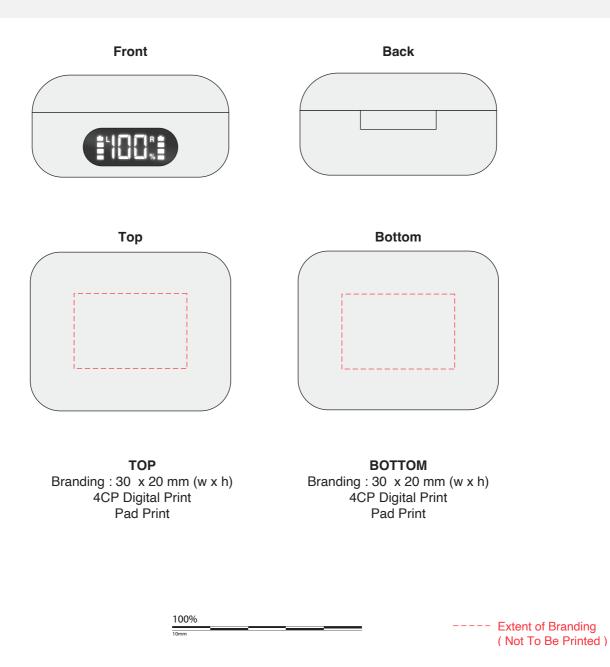

## **Thorpe TWS Earbuds**

**Branding Options**: Pad Print, 4CP Digital Print **Product Size**: 53 x 42 x 27 mm (W x D x H) **Colours**: Product Colour: Black, White

Please follow these artwork guidelines • Use and supply vector-based artwork • Illustrator compatible EPS or PDF with all fonts outlined • Indicate any necessary colour details with the correct PMS colour • All Pantone colours need to be supplied as Pantone Coated (PMS C) colours • All specifics need to be "embedded" in the file, i.e. no linked artwork should be provided • Bleed is crucial when printing edge to edge. Artwork must extend beyond the finished and trim size dimensions.