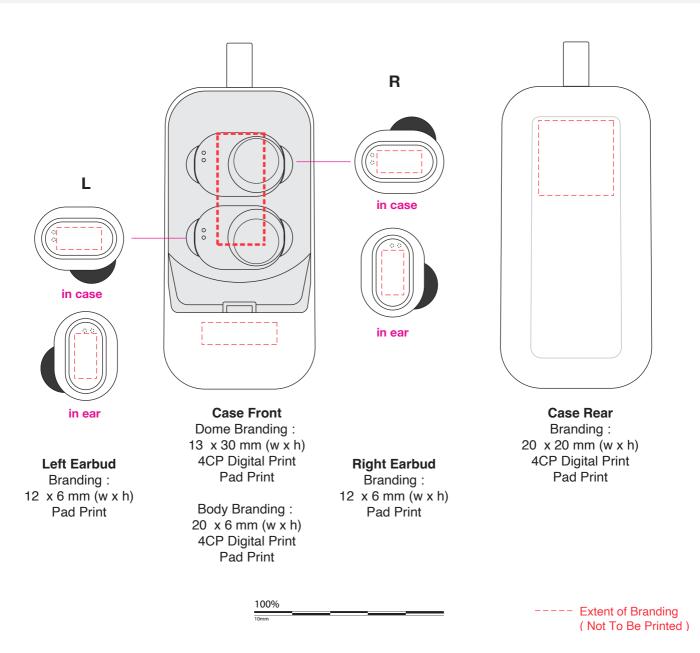

## **Sefton Eco TWS Earbuds**

Branding Options: 4CP Digital Print

Product Size: 26 x 17 x 28 mm (earbuds), 90 x 40 x 35 mm (Charge Case)

Colours: Product Colour: Wheat Straw

Please follow these artwork guidelines • Use and supply vector-based artwork • Illustrator compatible EPS or PDF with all fonts outlined • Indicate any necessary colour details with the correct PMS colour • All Pantone colours need to be supplied as Pantone Coated (PMS C) colours • All specifics need to be "embedded" in the file, i.e. no linked artwork should be provided • Bleed is crucial when printing edge to edge. Artwork must extend beyond the finished and trim size dimensions.