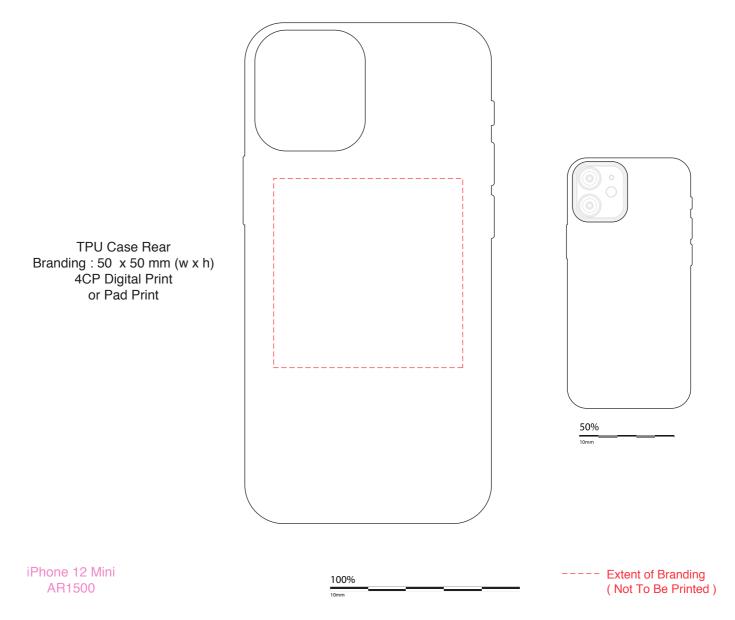

## **AR1500**

# **Clyde TPU iPhone Case**

Branding Options: Pad Print, 4CP Digital Print

Product Size: 134 x 66 x 9.6 mm (iPhone 12 Mini), 148 x 74 x 9.7 mm (iPhone 12/12 Pro), 163 x 80 x 10 mm (iPhone

12 Pro Max)

Colour: Product Colour: Black, Blue, Clear, Green, Orange, Pink, Purple, Red, White, Yellow

Please follow these artwork guidelines • Use and supply vector-based artwork • Illustrator compatible EPS or PDF with all fonts outlined • Indicate any necessary colour details with the correct PMS colour • All Pantone colours need to be supplied as Pantone Coated (PMS C) colours • All specifics need to be "embedded" in the file, i.e. no linked artwork should be provided • Bleed is crucial when printing edge to edge. Artwork must extend beyond the finished and trim size dimensions.