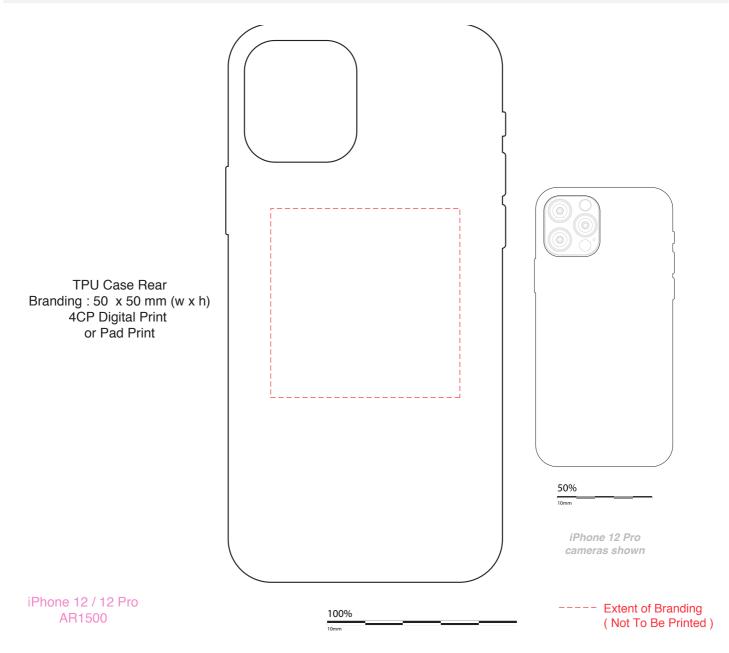

## **AR1500**

# **Clyde TPU iPhone Case**

Branding Options: Pad Print, 4CP Digital Print

**Product Size**: 134 x 66 x 9.6 mm (iPhone 12 Mini), 148 x 74 x 9.7 mm (iPhone 12/12 Pro), 163 x 80 x 10 mm (iPhone

12 Pro Max)

Colour: Product Colour: Black, Blue, Clear, Green, Orange, Pink, Purple, Red, White, Yellow

Please follow these artwork guidelines • Use and supply vector-based artwork • Illustrator compatible EPS or PDF with all fonts outlined • Indicate any necessary colour details with the correct PMS colour • All Pantone colours need to be supplied as Pantone Coated (PMS C) colours • All specifics need to be "embedded" in the file, i.e. no linked artwork should be provided • Bleed is crucial when printing edge to edge. Artwork must extend beyond the finished and trim size dimensions.