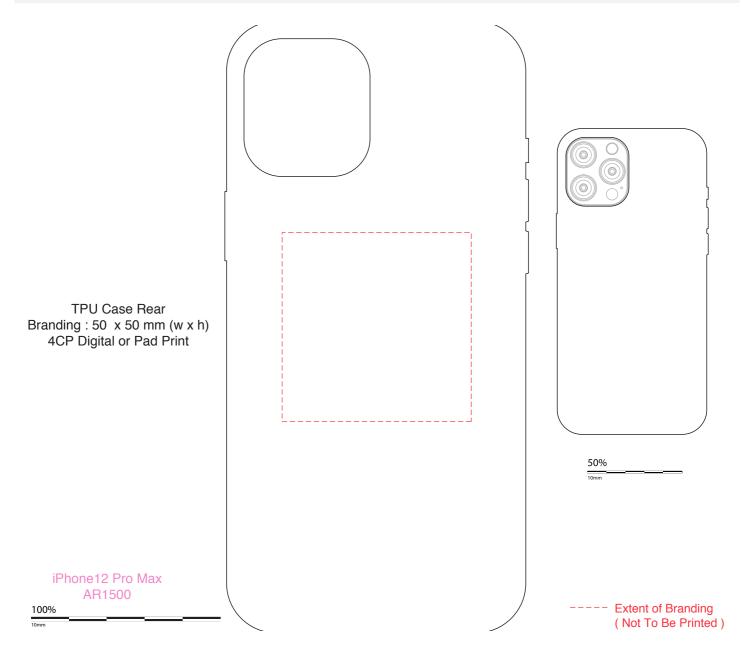

## **AR1500**

# **Clyde TPU iPhone Case**

Branding Options: Pad Print, 4CP Digital Print

Product Size: 134 x 66 x 9.6 mm (iPhone 12 Mini), 148 x 74 x 9.7 mm (iPhone 12/12 Pro), 163 x 80 x 10 mm (iPhone

12 Pro Max)

Colour: Product Colour: Black, Blue, Clear, Green, Orange, Pink, Purple, Red, White, Yellow

Please follow these artwork guidelines • Use and supply vector-based artwork • Illustrator compatible EPS or PDF with all fonts outlined • Indicate any necessary colour details with the correct PMS colour • All Pantone colours need to be supplied as Pantone Coated (PMS C) colours • All specifics need to be "embedded" in the file, i.e. no linked artwork should be provided • Bleed is crucial when printing edge to edge. Artwork must extend beyond the finished and trim size dimensions.