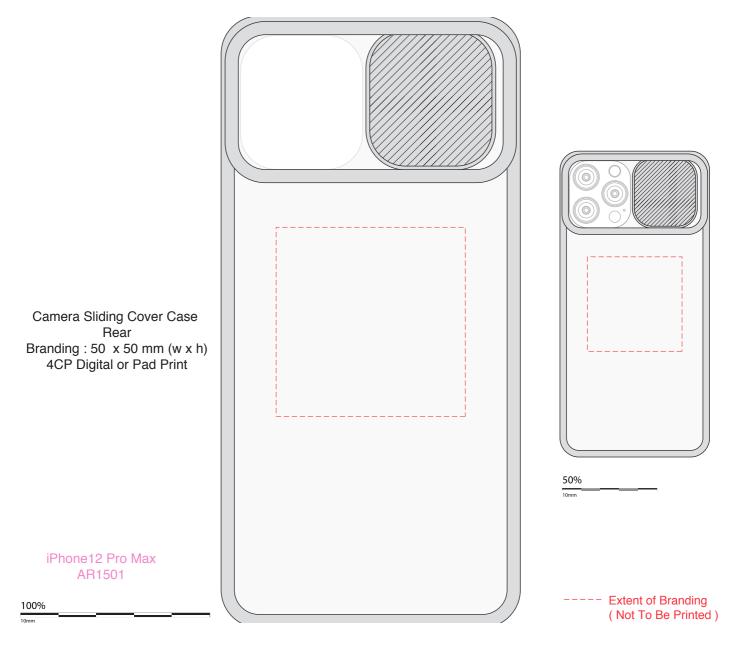

Camera Sliding Cover Case
Rear
Branding: 50 x 50 mm (w x h)
4CP Digital
or Pad Print

iPhone 12 Mini AR1501

Please follow these artwork guidelines • Use and supply vector-based artwork • Illustrator compatible EPS or PDF with all fonts outlined • Indicate any necessary colour details with the correct PMS colour • All Pantone colours need to be supplied as Pantone Coated (PMS C) colours • All specifics need to be "embedded" in the file, i.e. no linked artwork should be provided • Bleed is crucial when printing edge to edge. Artwork must extend beyond the finished and trim size dimensions.