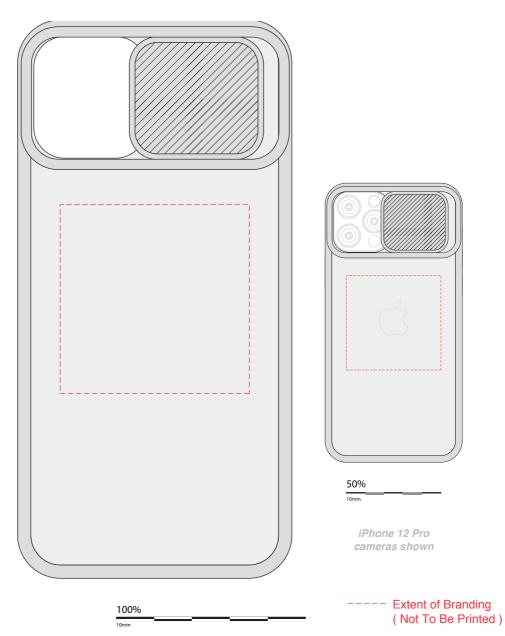

Camera Sliding Cover Case
Rear
Branding: 50 x 50 mm (w x h)
4CP Digital
or Pad Print

iPhone 12 / 12 Pro AR1501

Please follow these artwork guidelines • Use and supply vector-based artwork • Illustrator compatible EPS or PDF with all fonts outlined • Indicate any necessary colour details with the correct PMS colour • All Pantone colours need to be supplied as Pantone Coated (PMS C) colours • All specifics need to be "embedded" in the file, i.e. no linked artwork should be provided • Bleed is crucial when printing edge to edge. Artwork must extend beyond the finished and trim size dimensions.