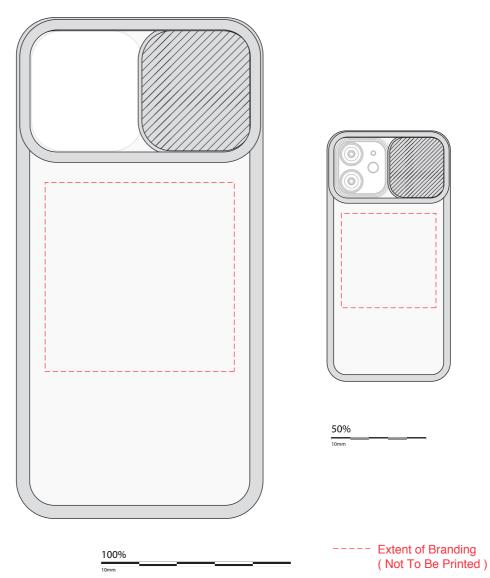

Camera Sliding Cover Case
Rear
Branding: 50 x 50 mm (w x h)
4CP Digital
or Pad Print

iPhone 12 Mini AR1501

Please follow these artwork guidelines • Use and supply vector-based artwork • Illustrator compatible EPS or PDF with all fonts outlined • Indicate any necessary colour details with the correct PMS colour • All Pantone colours need to be supplied as Pantone Coated (PMS C) colours • All specifics need to be "embedded" in the file, i.e. no linked artwork should be provided • Bleed is crucial when printing edge to edge. Artwork must extend beyond the finished and trim size dimensions.