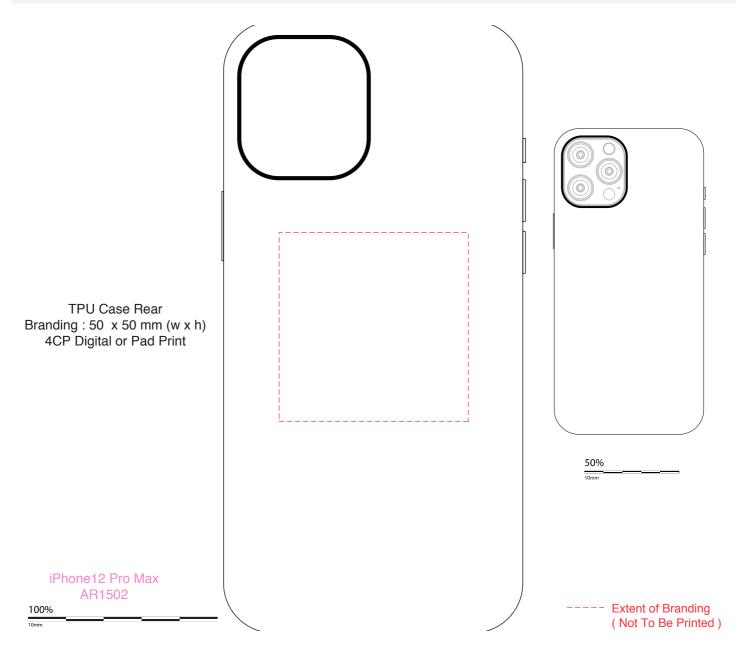

#### **AR1502**

## **Barker PU iPhone Case**

Branding Options: Pad Print, 4CP Digital Print

Product Size: 134 x 66 x 9.6 mm (iPhone 12 Mini), 148 x 74 x 9.7 mm (iPhone 12/12 Pro), 163 x 80 x 10 mm (iPhone

12 Pro Max)

Colour: Product Colour: Black, Blue, Brown, Green, Pink, Red

Please follow these artwork guidelines • Use and supply vector-based artwork • Illustrator compatible EPS or PDF with all fonts outlined • Indicate any necessary colour details with the correct PMS colour • All Pantone colours need to be supplied as Pantone Coated (PMS C) colours • All specifics need to be "embedded" in the file, i.e. no linked artwork should be provided • Bleed is crucial when printing edge to edge. Artwork must extend beyond the finished and trim size dimensions.