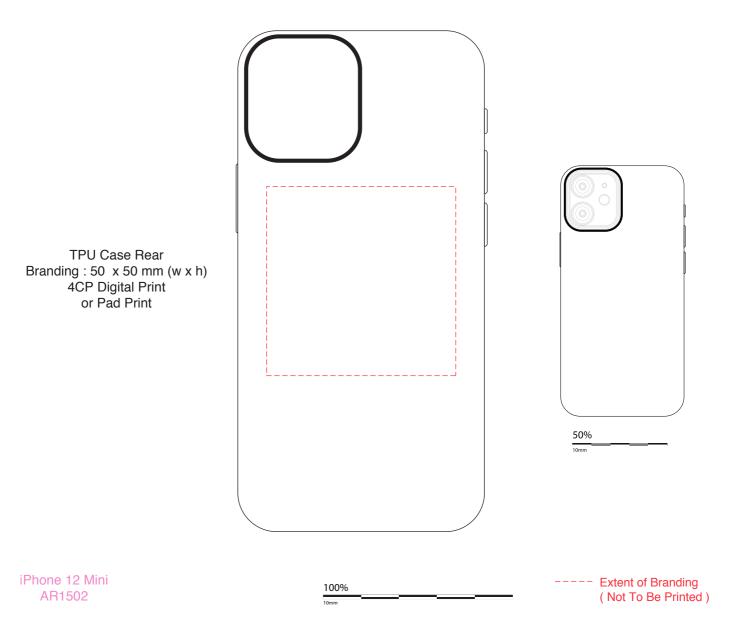

# **AR1502**

## **Barker PU iPhone Case**

Branding Options: Pad Print, 4CP Digital Print

Product Size: 134 x 66 x 9.6 mm (iPhone 12 Mini), 148 x 74 x 9.7 mm (iPhone 12/12 Pro), 163 x 80 x 10 mm (iPhone

12 Pro Max)

Colour: Product Colour: Black, Blue, Brown, Green, Pink, Red

Please follow these artwork guidelines • Use and supply vector-based artwork • Illustrator compatible EPS or PDF with all fonts outlined • Indicate any necessary colour details with the correct PMS colour • All Pantone colours need to be supplied as Pantone Coated (PMS C) colours • All specifics need to be "embedded" in the file, i.e. no linked artwork should be provided • Bleed is crucial when printing edge to edge. Artwork must extend beyond the finished and trim size dimensions.