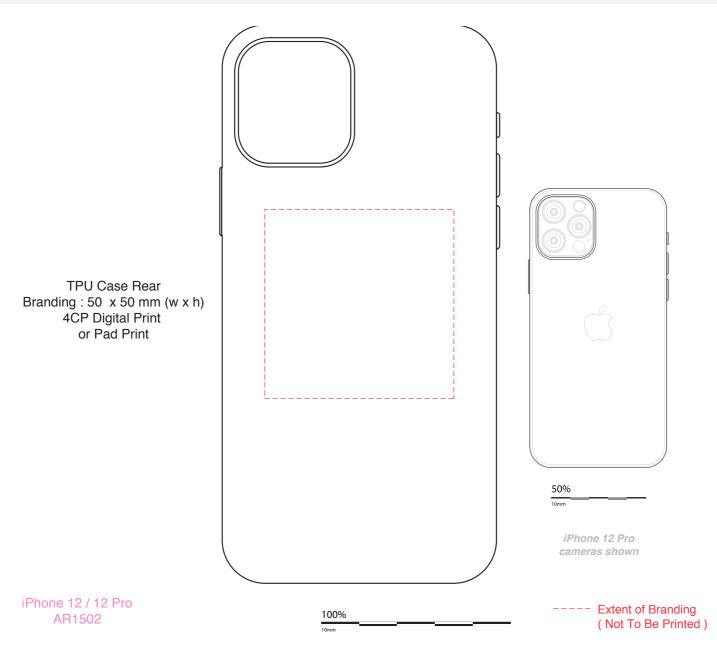

# **AR1502**

## **Barker PU iPhone Case**

Branding Options: Pad Print, 4CP Digital Print

Product Size: 134 x 66 x 9.6 mm (iPhone 12 Mini), 148 x 74 x 9.7 mm (iPhone 12/12 Pro), 163 x 80 x 10 mm (iPhone

12 Pro Max)

Colour: Product Colour: Black, Blue, Brown, Green, Pink, Red

Please follow these artwork guidelines • Use and supply vector-based artwork • Illustrator compatible EPS or PDF with all fonts outlined • Indicate any necessary colour details with the correct PMS colour • All Pantone colours need to be supplied as Pantone Coated (PMS C) colours • All specifics need to be "embedded" in the file, i.e. no linked artwork should be provided • Bleed is crucial when printing edge to edge. Artwork must extend beyond the finished and trim size dimensions.