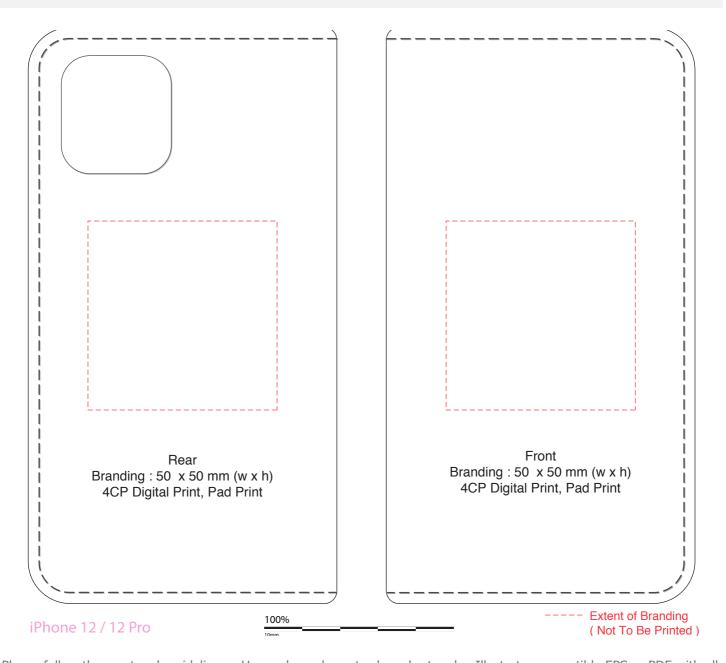

# **AR1504**

## **Bronte Folio iPhone 12 Case**

Branding Options: Pad Print, 4CP Digital Print

Product Size: 137 x 72 x 17.5 mm (12 Mini), 152 x 79 x 16 mm (12/12 Pro), 168 x 86.5 x 17 mm (12 Pro Max)

Colour: Product Colour: Black, Blue, Pink, Red, White

Please follow these artwork guidelines • Use and supply vector-based artwork • Illustrator compatible EPS or PDF with all fonts outlined • Indicate any necessary colour details with the correct PMS colour • All Pantone colours need to be supplied as Pantone Coated (PMS C) colours • All specifics need to be "embedded" in the file, i.e. no linked artwork should be provided • Bleed is crucial when printing edge to edge. Artwork must extend beyond the finished and trim size dimensions.