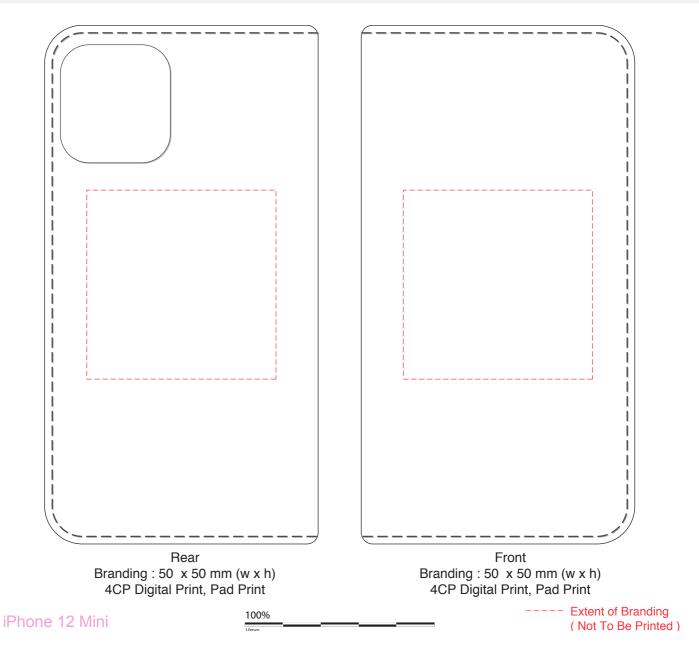

# **AR1504**

## **Bronte Folio iPhone 12 Case**

Branding Options: Pad Print, 4CP Digital Print

Product Size: 137 x 72 x 17.5 mm (12 Mini), 152 x 79 x 16 mm (12/12 Pro), 168 x 86.5 x 17 mm (12 Pro Max)

Colour: Product Colour: Black, Blue, Pink, Red, White

Please follow these artwork guidelines • Use and supply vector-based artwork • Illustrator compatible EPS or PDF with all fonts outlined • Indicate any necessary colour details with the correct PMS colour • All Pantone colours need to be supplied as Pantone Coated (PMS C) colours • All specifics need to be "embedded" in the file, i.e. no linked artwork should be provided • Bleed is crucial when printing edge to edge. Artwork must extend beyond the finished and trim size dimensions.