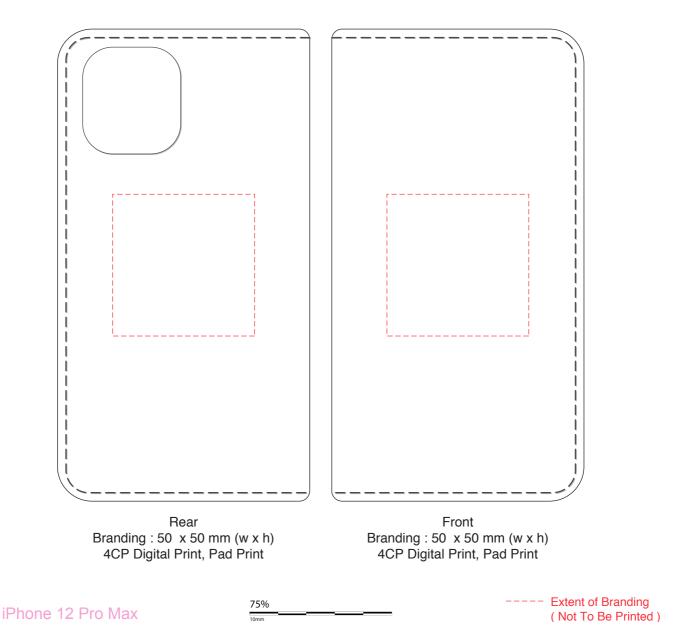

# **AR1504**

## **Bronte Folio iPhone 12 Case**

Branding Options: Pad Print, 4CP Digital Print

**Product Size**: 137 x 72 x 17.5 mm (12 Mini), 152 x 79 x 16 mm (12/12 Pro), 168 x 86.5 x 17 mm (12 Pro Max)

Colour: Product Colour: Black, Blue, Pink, Red, White

Please follow these artwork guidelines • Use and supply vector-based artwork • Illustrator compatible EPS or PDF with all fonts outlined • Indicate any necessary colour details with the correct PMS colour • All Pantone colours need to be supplied as Pantone Coated (PMS C) colours • All specifics need to be "embedded" in the file, i.e. no linked artwork should be provided • Bleed is crucial when printing edge to edge. Artwork must extend beyond the finished and trim size dimensions.