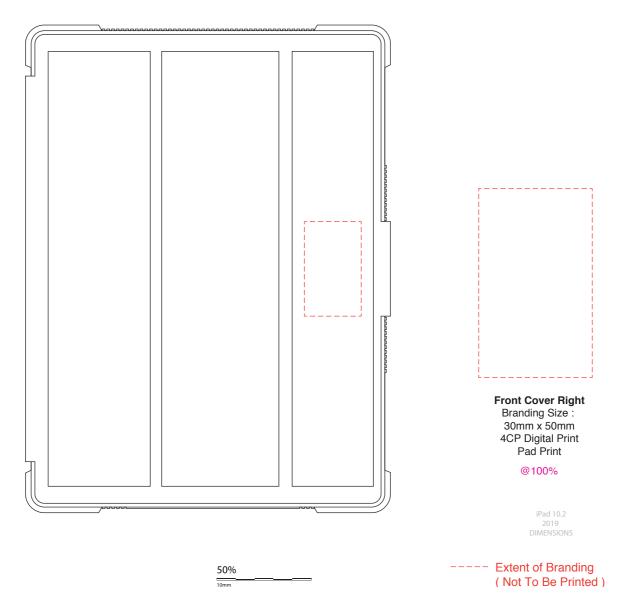

## **Newton Rugged iPad Case**

**Branding Options**: 4CP Digital Print

Product Size: 250 x 190 x 13 mm (iPad 10.2), 260 x 200 x 15 mm (iPad Air 4, Pro 11), 285 x 230 x 16 mm (Pro 12.9)

Colour: Product Colour: Black

Please follow these artwork guidelines • Use and supply vector-based artwork • Illustrator compatible EPS or PDF with all fonts outlined • Indicate any necessary colour details with the correct PMS colour • All Pantone colours need to be supplied as Pantone Coated (PMS C) colours • All specifics need to be "embedded" in the file, i.e. no linked artwork should be provided • Bleed is crucial when printing edge to edge. Artwork must extend beyond the finished and trim size dimensions.