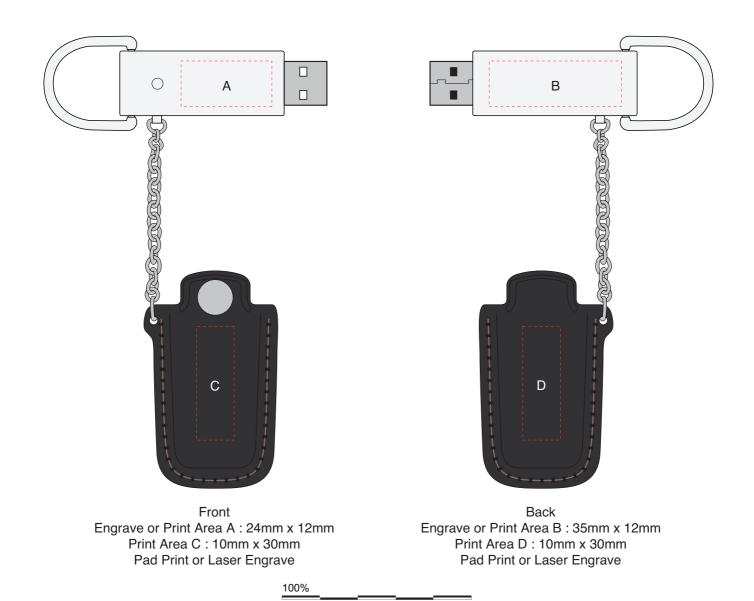

## **Apollo Flash Drive**

Print Process: Pad Print, Laser Engrave

Product Size: 78 x 28 x 10 mm

Colours: Product Colour: Black, Brown

Please follow these artwork guidelines: • Use and supply vector-based artwork • Illustrator compatible EPS or PDF with all fonts outlined • Indicate any critical colour details with the correct PMS colour • All Pantone colours need to be supplied as Pantone Coated (PMS C) colours • All details need to be "embedded" in the file, i.e. no linked artwork should be provided • Bleed is crucial when printing edge to edge. Artwork must extend beyond the finished and trim size dimensions.