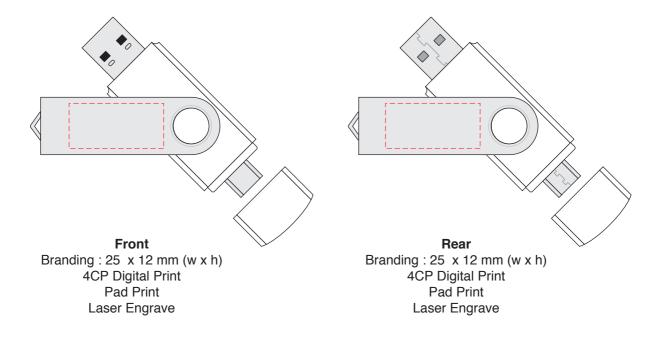

## Mix N Match Type-C Flash Drive

Branding Options: Pad Print, Laser Engrave, 4CP Digital Print

Product Size: 71 x 20 x 10 mm

Colour: Black, Blue (PMS286), Red (PMS485), White.. Swivel Colour: Black, Blue (PMS286), Red

(PMS485), Silver, White, PMS colour match from 100 pcs (annodised).

Please follow these artwork guidelines • Use and supply vector-based artwork • Illustrator compatible EPS or PDF with all fonts outlined • Indicate any necessary colour details with the correct PMS colour • All Pantone colours need to be supplied as Pantone Coated (PMS C) colours • All specifics need to be "embedded" in the file, i.e. no linked artwork should be provided • Bleed is crucial when printing edge to edge. Artwork must extend beyond the finished and trim size dimensions.