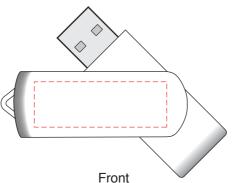

## **Eco Swivel Flash Drive**

Branding Options: Pad Print, 4CP Digital Print

**Product Size**: 60 x 17.4 x 10 mm **Colour:** Product Colour: Wheat Straw

Branding: 35 x 12 mm (w x h)
4CP Digital Print
Pad Print

Branding: 35 x 12 mm (w x h)
4CP Digital Print
Pad Print

100%

---- Extent of Branding (Not To Be Printed)

Please follow these artwork guidelines • Use and supply vector-based artwork • Illustrator compatible EPS or PDF with all fonts outlined • Indicate any necessary colour details with the correct PMS colour • All Pantone colours need to be supplied as Pantone Coated (PMS C) colours • All specifics need to be "embedded" in the file, i.e. no linked artwork should be provided • Bleed is crucial when printing edge to edge. Artwork must extend beyond the finished and trim size dimensions.