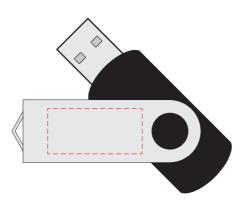

## Mix N Match Flash Drive Stock

Branding Options: 4CP Digital Print, Laser Engrave

Product Size: 55 x 20 x 12 mm

Colour: Black, White - 8GB. Swivel Colour: Black, Blue (PMS286), Red (PMS485), Silver, White

Front
Print Area: 25 x 12 mm
4CP Digital Print, Laser Engrave

Back
Print Area: 25 x 12 mm
4CP Digital Print, Laser Engrave

---- Extent of Print Area(s)
( Not To Be Printed )

Please follow these artwork guidelines • Use and supply vector-based artwork • Illustrator compatible EPS or PDF with all fonts outlined • Indicate any necessary colour details with the correct PMS colour • All Pantone colours need to be supplied as Pantone Coated (PMS C) colours • All specifics need to be "embedded" in the file, i.e. no linked artwork should be provided • Bleed is crucial when printing edge to edge. Artwork must extend beyond the finished and trim size dimensions.