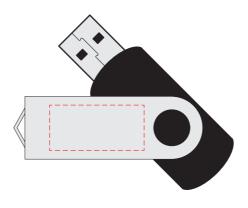

## Mix N Match Flash Drive Stock

Branding Options: 4CP Digital Print, Laser Engrave

Product Size: 55 x 20 x 12 mm

Colour: Black, White - 8GB. Swivel Colour: Black, Blue (PMS286), Red (PMS485), Silver, White

Front
Print Area: 25 x 12 mm
4CP Digital Print, Laser Engrave

Back
Print Area: 25 x 12 mm
4CP Digital Print, Laser Engrave

---- Extent of Print Area(s)
( Not To Be Printed )

Please follow these artwork guidelines • Use and supply vector-based artwork • Illustrator compatible EPS or PDF with all fonts outlined • Indicate any necessary colour details with the correct PMS colour • All Pantone colours need to be supplied as Pantone Coated (PMS C) colours • All specifics need to be "embedded" in the file, i.e. no linked artwork should be provided • Bleed is crucial when printing edge to edge. Artwork must extend beyond the finished and trim size dimensions.