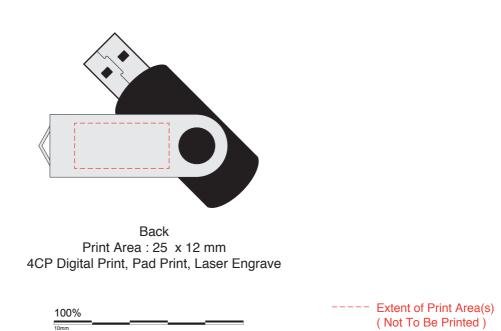

Front Print Area : 25 x 12 mm 4CP Digital Print, Pad Print, Laser Engrave

Please follow these artwork guidelines: • Use and supply vector-based artwork • Illustrator compatible EPS or PDF with all fonts outlined • Indicate any critical colour details with the correct PMS colour • All Pantone colours need to be supplied as Pantone Coated (PMS C) colours • All details need to be "embedded" in the file, i.e. no linked artwork should be provided • Bleed is crucial when printing edge to edge. Artwork must extend beyond the finished and trim size dimensions.