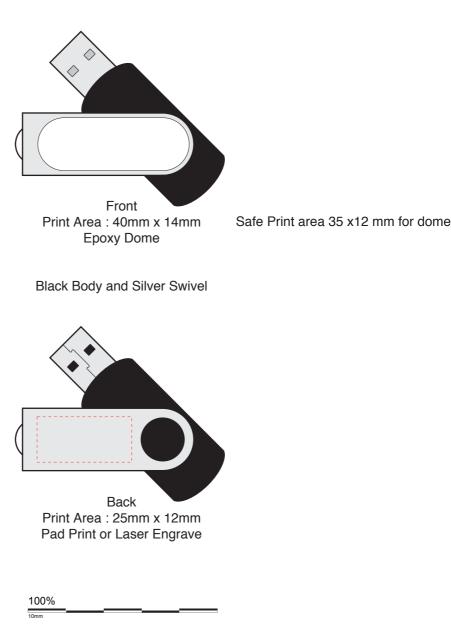

### Mix N Match Flash Drive (USB2.0)

Print Process: Pad Print, Laser Engrave, Epoxy Dome (1 side only), 4CP Digital Print (2 sides)

Product Size: 55 x 20 x 12 mm

**Colours:** Body Colour: Black, Blue (PMS286), Blue (PMS314), Brown (PMS1545), Green (PMS376), Green (PMS389), Grey (PMS424), Orange (PMS021), Pink (PMS232), Purple (PMS2607), Red (PMS485), Red (PMS711), White, Yellow (PMS109), Yellow (PMS136), PMS colour match from 100 pcs. Swivel Colour: Black, Blue (PMS286), Green (PMS383), Gold, Purple (PMS2597), Red (PMS485), Silver, White, PMS colour match from 100 pcs annodised.

Please follow these artwork guidelines: • Use and supply vector-based artwork • Illustrator compatible EPS or PDF with all fonts outlined • Indicate any critical colour details with the correct PMS colour • All Pantone colours need to be supplied as Pantone Coated (PMS C) colours • All details need to be "embedded" in the file, i.e. no linked artwork should be provided • Bleed is crucial when printing edge to edge. Artwork must extend beyond the finished and trim size dimensions.