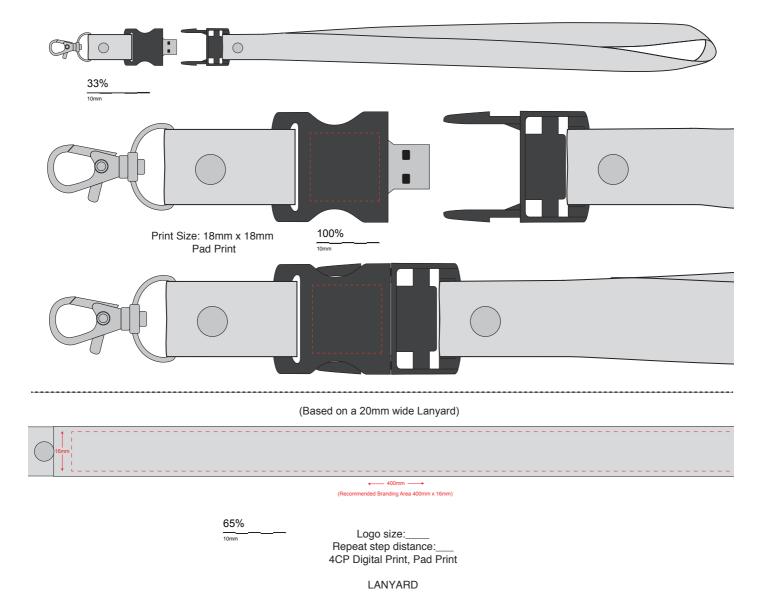

## **USB Lanyard Flash Drive**

## Print Process: Pad Print

Product Size: 525 x 20 mm

Colours: Product Colour: Black, Blue (Reflex), Green (PMS 348C), Red (PMS 186C), Orange, Purple (PMS 2593C), White, Yellow (012C)

Please follow these artwork guidelines: • Use and supply vector-based artwork • Illustrator compatible EPS or PDF with all fonts outlined • Indicate any critical colour details with the correct PMS colour • All Pantone colours need to be supplied as Pantone Coated (PMS C) colours • All details need to be "embedded" in the file, i.e. no linked artwork should be provided • Bleed is crucial when printing edge to edge. Artwork must extend beyond the finished and trim size dimensions.