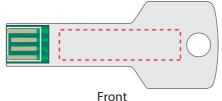

## **USB Key COB Flash Drive**

Print Process: Pad Print, Laser Engrave, 4CP Digital Print Product Size: 57 x 24 x 3 mm

Colours: Product Colour: Black, Blue, Green, Gold, Orange, Purple, Red, Silver

Print Area : 32mm x 8mm Pad Print, Laser Engrave, 4CP Direct Digital