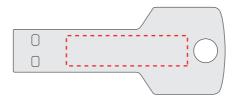

Back Print Area : 32mm x 8mm Pad Print, Laser Engrave, 4CP Direct Digital

Please follow these artwork guidelines: • Use and supply vector-based artwork • Illustrator compatible EPS or PDF with all fonts outlined • Indicate any critical colour details with the correct PMS colour • All Pantone colours need to be supplied as Pantone Coated (PMS C) colours • All details need to be "embedded" in the file, i.e. no linked artwork should be provided • Bleed is crucial when printing edge to edge. Artwork must extend beyond the finished and trim size dimensions.