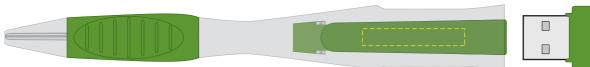

## **Trans USB Pen**

Branding Options: Pad Print, 4CP Digital Print

Product Size: 135 x 15 mm

Colours: Product Colour: Black, Blue (PMS286C), Green (PMS361C), Orange (PMS021C), Red (PMS186C), Yellow (PMSC), White

Clip (Front) Print Area: 27mm x 4.5mm Pad Print, 4CP Direct Digital

USB Print Area: 27mm x 12mm Pad Print, 4CP Direct Digital

Pen (Rear) Max Print Area: 26mm x 5 mm Pad Print, 4CP Direct Digital

Please follow these artwork guidelines • Use and supply vector-based artwork • Illustrator compatible EPS or PDF with all fonts outlined • Indicate any necessary colour details with the correct PMS colour • All Pantone colours need to be supplied as Pantone Coated (PMS C) colours • All specifics need to be "embedded" in the file, i.e. no linked artwork should be provided • Bleed is crucial when printing edge to edge. Artwork must extend beyond the finished and trim size dimensions.