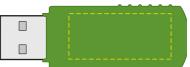

Clip (Front) Print Area: 27mm x 4.5mm Pad Print, 4CP Direct Digital

USB Print Area: 27mm x 12mm Pad Print, 4CP Direct Digital

Pen (Rear) Max Print Area: 26mm x 5 mm Pad Print, 4CP Direct Digital

Please follow these artwork guidelines • Use and supply vector-based artwork • Illustrator compatible EPS or PDF with all fonts outlined • Indicate any necessary colour details with the correct PMS colour • All Pantone colours need to be supplied as Pantone Coated (PMS C) colours • All specifics need to be "embedded" in the file, i.e. no linked artwork should be provided • Bleed is crucial when printing edge to edge. Artwork must extend beyond the finished and trim size dimensions.