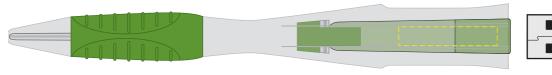

Clip (Front) Print Area: 27mm x 4.5mm Pad Print, 4CP Direct Digital

USB Print Area: 27mm x 12mm Pad Print, 4CP Direct Digital

Pen (Rear) Max Print Area: 26mm x 5 mm Pad Print, 4CP Direct Digital

Please follow these artwork guidelines • Use and supply vector-based artwork • Illustrator compatible EPS or PDF with all fonts outlined • Indicate any necessary colour details with the correct PMS colour • All Pantone colours need to be supplied as Pantone Coated (PMS C) colours • All specifics need to be "embedded" in the file, i.e. no linked artwork should be provided • Bleed is crucial when printing edge to edge. Artwork must extend beyond the finished and trim size dimensions.