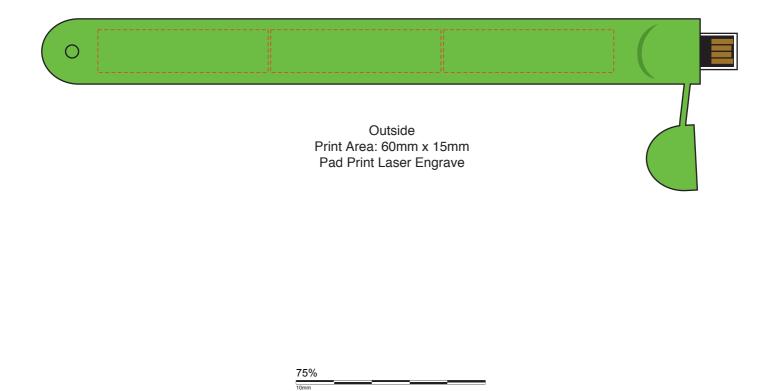

## AR268 Slap On USB

Print Process: Pad Print, Laser EngraveProduct Size: 250 x 22 x 2 mmColours: Product Colour: Black, Blue, Green, Orange, Red, Yellow, White

Please follow these artwork guidelines: • Use and supply vector-based artwork • Illustrator compatible EPS or PDF with all fonts outlined • Indicate any critical colour details with the correct PMS colour • All Pantone colours need to be supplied as Pantone Coated (PMS C) colours • All details need to be "embedded" in the file, i.e. no linked artwork should be provided • Bleed is crucial when printing edge to edge. Artwork must extend beyond the finished and trim size dimensions.