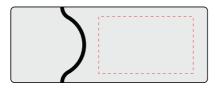

## **Plato Flash Drive**

Print Process: Pad Print, Laser Engrave, 4CP Digital Print

**Product Size**: 50 x 20 x 7 mm **Colours:** Product Colour: Silver

Front
Print Area: 25mm x 15mm
Pad Print, Laser Engrave, 4CP Direct Digital