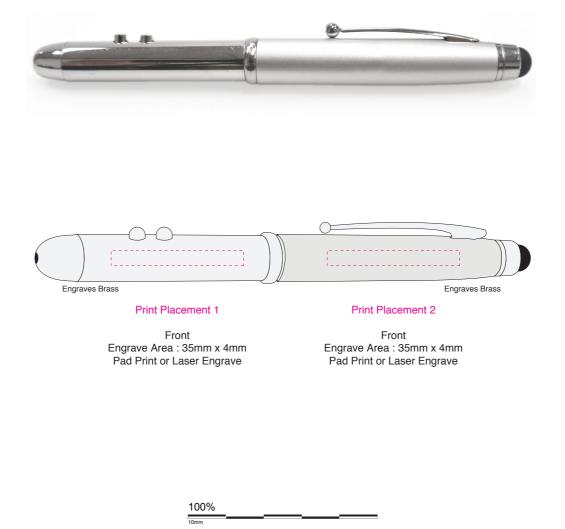

## Stylus 4n1 Laser Pen

Branding Options: Pad Print or Laser Engrave, Note: Laser engraves brass in colourProduct Size: 131 x 12.5 mmColour: Product Colour: Black, Silver, White

Please follow these artwork guidelines • Use and supply vector-based artwork • Illustrator compatible EPS or PDF with all fonts outlined • Indicate any necessary colour details with the correct PMS colour • All Pantone colours need to be supplied as Pantone Coated (PMS C) colours • All specifics need to be "embedded" in the file, i.e. no linked artwork should be provided • Bleed is crucial when printing edge to edge. Artwork must extend beyond the finished and trim size dimensions.