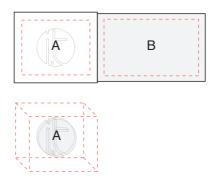

## Front

A 3D Laser Engraved Crystal : 18mm x 14.5mm x 5.5mm

B Laser Engrave : 25mm x 15mm

Back

C Laser Engrave: 25mm x 15mm

Please follow these artwork guidelines: • Use and supply vector-based artwork • Illustrator compatible EPS or PDF with all fonts outlined • Indicate any critical colour details with the correct PMS colour • All Pantone colours need to be supplied as Pantone Coated (PMS C) colours • All details need to be "embedded" in the file, i.e. no linked artwork should be provided • Bleed is crucial when printing edge to edge. Artwork must extend beyond the finished and trim size dimensions.