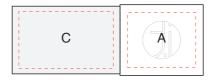

## Front

A 3D Laser Engraved Crystal : 18mm x 14.5mm x 5.5mm

B Laser Engrave : 25mm x 15mm

Back

C Laser Engrave: 25mm x 15mm

Please follow these artwork guidelines: • Use and supply vector-based artwork • Illustrator compatible EPS or PDF with all fonts outlined • Indicate any critical colour details with the correct PMS colour • All Pantone colours need to be supplied as Pantone Coated (PMS C) colours • All details need to be "embedded" in the file, i.e. no linked artwork should be provided • Bleed is crucial when printing edge to edge. Artwork must extend beyond the finished and trim size dimensions.