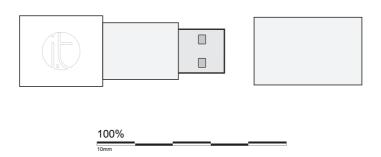

## 3D Crystal Flash Drive

Print Process: Pad Print, Laser Engrave, 3D Laser Engrave

Product Size: 60 x 18 x 10 mm

Colours: Product Colour: Silver (standard), available in Black and Gold - MOQ 500 pcs