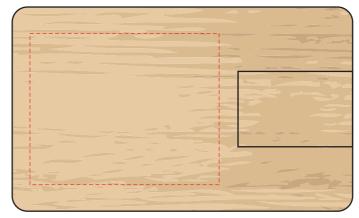

## **Bamboo Credit Card Drive**

Print Process: Pad Print, Laser Engrave, 4CP Digital PrintProduct Size: 90 x 54 x 5 mmColours: Product Colour: Bamboo

Front Print Area: 50mm x 40mm Pad Print, Laser Engrave, 4CP Direct Digital

Back Print Area: 50mm x 40mm Pad Print, Laser Engrave, 4CP Direct Digital

| 100% |  |  |
|------|--|--|
|      |  |  |
| 10mm |  |  |

Please follow these artwork guidelines: • Use and supply vector-based artwork • Illustrator compatible EPS or PDF with all fonts outlined • Indicate any critical colour details with the correct PMS colour • All Pantone colours need to be supplied as Pantone Coated (PMS C) colours • All details need to be "embedded" in the file, i.e. no linked artwork should be provided • Bleed is crucial when printing edge to edge. Artwork must extend beyond the finished and trim size dimensions.