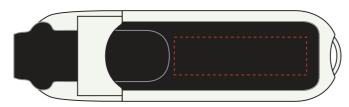

## **Metal Leather Flash Drive**

Print Process: Pad Print, Debossed Product Size: 85 x 23 x 15 mm Colours: Product Colour: Black, Brown

Back Print size : 30mm x 10mm Print or Debossed

Please follow these artwork guidelines: • Use and supply vector-based artwork • Illustrator compatible EPS or PDF with all fonts outlined • Indicate any critical colour details with the correct PMS colour • All Pantone colours need to be supplied as Pantone Coated (PMS C) colours • All details need to be "embedded" in the file, i.e. no linked artwork should be provided • Bleed is crucial when printing edge to edge. Artwork must extend beyond the finished and trim size dimensions.