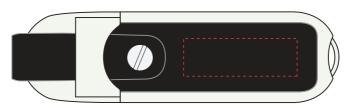

## **Metal Leather Flash Drive**

Print Process: Pad Print, Debossed Product Size: 85 x 23 x 15 mm Colours: Product Colour: Black, Brown

Back Print size : 30mm x 10mm Print or Debossed

Please follow these artwork guidelines: • Use and supply vector-based artwork • Illustrator compatible EPS or PDF with all fonts outlined • Indicate any critical colour details with the correct PMS colour • All Pantone colours need to be supplied as Pantone Coated (PMS C) colours • All details need to be "embedded" in the file, i.e. no linked artwork should be provided • Bleed is crucial when printing edge to edge. Artwork must extend beyond the finished and trim size dimensions.