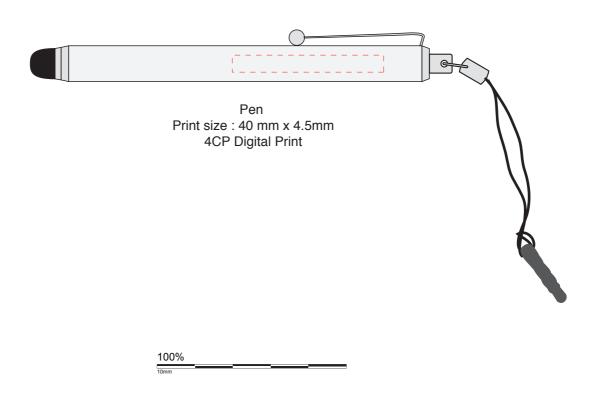

## **Hadera Stylus**

**Branding Options**: 4CP Digital Print

Product Size: 110 x 10 mm

Colours: Product Colour: Black, Blue, Green, Pink, Purple, Red, Silver

Please follow these artwork guidelines • Use and supply vector-based artwork • Illustrator compatible EPS or PDF with all fonts outlined • Indicate any necessary colour details with the correct PMS colour • All Pantone colours need to be supplied as Pantone Coated (PMS C) colours • All specifics need to be "embedded" in the file, i.e. no linked artwork should be provided • Bleed is crucial when printing edge to edge. Artwork must extend beyond the finished and trim size dimensions.