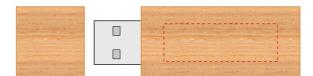

## **Eco Round Flash Drive**

Print Process: Pad Print, Laser Engrave, 4CP Digital PrintProduct Size: 60 x 20 x 10 mmColours: Product Colour: Bamboo

Back Print size : 30mm x 10mm Pad Print or Laser Engrave