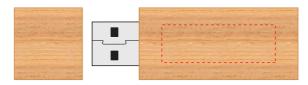

## **Eco Round Flash Drive**

Print Process: Pad Print, Laser Engrave, 4CP Digital PrintProduct Size: 60 x 20 x 10 mmColours: Product Colour: Bamboo

Back Print size : 30mm x 10mm Pad Print or Laser Engrave