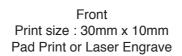

## **Eco Round Flash Drive**

Print Process: Pad Print, Laser Engrave, 4CP Digital PrintProduct Size: 60 x 20 x 10 mmColours: Product Colour: Bamboo

Back Print size : 30mm x 10mm Pad Print or Laser Engrave