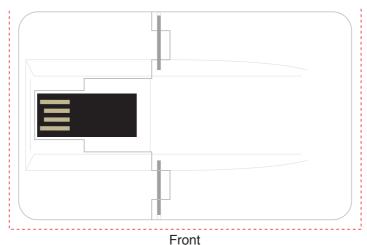

## **Credit Card Flip Flash Drive**

Print Process: Pad Print, 4CP Digital Print

Product Size: 87 x 55 x 1 mm

Colours: Product Colour: Translucent clear -MOQ for Blue, Clear, Red, Solid White

Print size: 88mm x 55mm
Pad Print or Digital Print