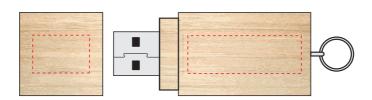

## **Mira Flash Drive**

Print Process: Pad Print, Laser Engrave

**Product Size**: 60 x 23 x 12 mm **Colours:** Product Colour: Maple

## Back

Cap Print size: 15mm x 10mm Body Print size: 30mm x 10mm Pad Print or Laser Engrave

Please follow these artwork guidelines: • Use and supply vector-based artwork • Illustrator compatible EPS or PDF with all fonts outlined • Indicate any critical colour details with the correct PMS colour • All Pantone colours need to be supplied as Pantone Coated (PMS C) colours • All details need to be "embedded" in the file, i.e. no linked artwork should be provided • Bleed is crucial when printing edge to edge. Artwork must extend beyond the finished and trim size dimensions.