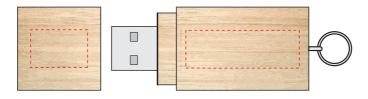

## **Mira Flash Drive**

Print Process: Pad Print, Laser Engrave

**Product Size**: 60 x 23 x 12 mm **Colours:** Product Colour: Maple

## Front

Cap Print size: 15mm x 10mm Body Print size: 30mm x 10mm Pad Print or Laser Engrave