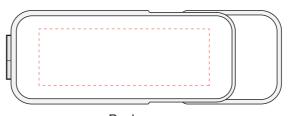

## **Beter Flash Drive**

Print Process: Pad Print

Product Size: 75 x 25 x 10 mm

Colours: Product Colour: Black, White

Front
Print size : 45mm x 15mm
Pad Print or Epoxy Dome

Back
Print size : 45mm x 15mm
Pad Print or Epoxy Dome