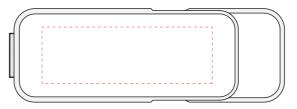

## **Beter Flash Drive**

Print Process: Pad Print

Product Size: 75 x 25 x 10 mm

Colours: Product Colour: Black, White

Front
Print size : 45mm x 15mm
Pad Print or Epoxy Dome

Back
Print size : 45mm x 15mm
Pad Print or Epoxy Dome