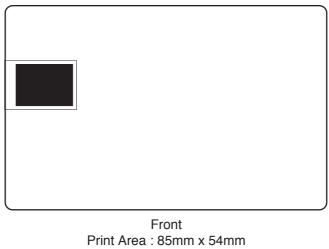

## **Credit Card Micro Flash Drive**

Print Process: 4CP Digital PrintProduct Size: 85 x 54 x 2 mmColours: Product Colour: White

4 Colour Process Print

100%

Please follow these artwork guidelines: • Use and supply vector-based artwork • Illustrator compatible EPS or PDF with all fonts outlined • Indicate any critical colour details with the correct PMS colour • All Pantone colours need to be supplied as Pantone Coated (PMS C) colours • All details need to be "embedded" in the file, i.e. no linked artwork should be provided • Bleed is crucial when printing edge to edge. Artwork must extend beyond the finished and trim size dimensions.