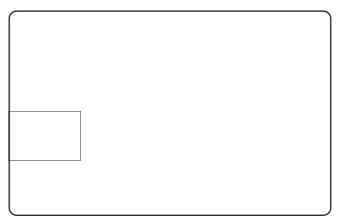

## **Credit Card Micro Flash Drive**

Print Process: 4CP Digital PrintProduct Size: 85 x 54 x 2 mmColours: Product Colour: White

4 Colour Process Print

100%

Please follow these artwork guidelines: • Use and supply vector-based artwork • Illustrator compatible EPS or PDF with all fonts outlined • Indicate any critical colour details with the correct PMS colour • All Pantone colours need to be supplied as Pantone Coated (PMS C) colours • All details need to be "embedded" in the file, i.e. no linked artwork should be provided • Bleed is crucial when printing edge to edge. Artwork must extend beyond the finished and trim size dimensions.