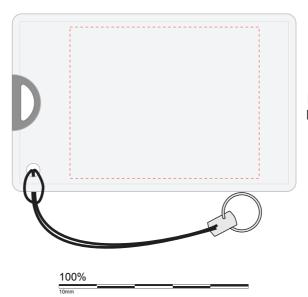

## **Alu Slide Credit Card Drive**

Print Process: Pad Print, Laser Engrave

**Product Size**: 75 x 47 x 3 mm **Colours:** Product Colour: Silver

Front
Print Area : 50mm x 40mm
Pad Print or Laser Engrave

Back Print Area : 50mm x 40mm Pad Print or Laser Engrave