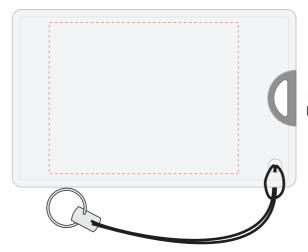

## **Alu Slide Credit Card Drive**

Print Process: Pad Print, Laser Engrave

**Product Size**: 75 x 47 x 3 mm **Colours:** Product Colour: Silver

Front
Print Area : 50mm x 40mm
Pad Print or Laser Engrave

Back Print Area : 50mm x 40mm Pad Print or Laser Engrave