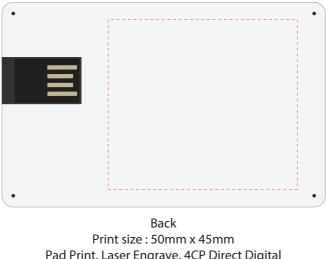

## Alu Black Credit Card Drive

Print Process: Pad Print, Laser Engrave, 4CP Digital Print
Product Size: 85 x 54 x 2 mm
Colours: Product Colour: Black, Silver

Front Print size : 50mm x 45mm Pad Print, Laser Engrave, 4CP Direct Digital

Print size : 50mm x 45mm Pad Print, Laser Engrave, 4CP Direct Digital

Please follow these artwork guidelines: • Use and supply vector-based artwork • Illustrator compatible EPS or PDF with all fonts outlined • Indicate any critical colour details with the correct PMS colour • All Pantone colours need to be supplied as Pantone Coated (PMS C) colours • All details need to be "embedded" in the file, i.e. no linked artwork should be provided • Bleed is crucial when printing edge to edge. Artwork must extend beyond the finished and trim size dimensions.