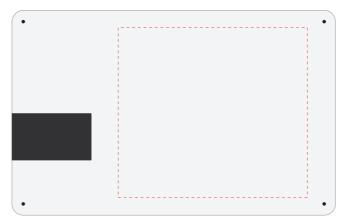

## Alu Black Credit Card Drive

Print Process: Pad Print, Laser Engrave, 4CP Digital Print
Product Size: 85 x 54 x 2 mm
Colours: Product Colour: Black, Silver

Front Print size : 50mm x 45mm Pad Print, Laser Engrave, 4CP Direct Digital

Print size : 50mm x 45mm Pad Print, Laser Engrave, 4CP Direct Digital

Please follow these artwork guidelines: • Use and supply vector-based artwork • Illustrator compatible EPS or PDF with all fonts outlined • Indicate any critical colour details with the correct PMS colour • All Pantone colours need to be supplied as Pantone Coated (PMS C) colours • All details need to be "embedded" in the file, i.e. no linked artwork should be provided • Bleed is crucial when printing edge to edge. Artwork must extend beyond the finished and trim size dimensions.