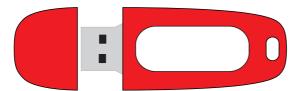

## **Ceres Flash Drive**

Print Process: Epoxy Dome Product Size: 65 x 18 x 10 mm Colours: Product Colour: Black, Red, Blue

Front Dome size : 30mm x 12mm Digital 4 Colour Process Epoxy Dome

Front Dome size : 30mm x 12mm Digital 4 Colour Process Epoxy Dome