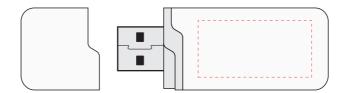

## **Bilima Flash Drive**

Print Process: Pad Print

Product Size: 62 x 22 x 8 mm

**Colours:** Product Colour: Black, Blue (PMS286C), Green (PMS376C), Orange (PMS158C), Red (PMS485C), White, PMS colours on request from 100 pcs

Front (Operation LED) Print size : 25mm x 15mm Pad Print

White Gloss Body

Back Print size : 30mm x 15mm Pad Print

Please follow these artwork guidelines: • Use and supply vector-based artwork • Illustrator compatible EPS or PDF with all fonts outlined • Indicate any critical colour details with the correct PMS colour • All Pantone colours need to be supplied as Pantone Coated (PMS C) colours • All details need to be "embedded" in the file, i.e. no linked artwork should be provided • Bleed is crucial when printing edge to edge. Artwork must extend beyond the finished and trim size dimensions.