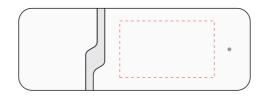

Front (Operation LED) Print size : 25mm x 15mm Pad Print

White Gloss Body

Back Print size : 30mm x 15mm Pad Print

Please follow these artwork guidelines: • Use and supply vector-based artwork • Illustrator compatible EPS or PDF with all fonts outlined • Indicate any critical colour details with the correct PMS colour • All Pantone colours need to be supplied as Pantone Coated (PMS C) colours • All details need to be "embedded" in the file, i.e. no linked artwork should be provided • Bleed is crucial when printing edge to edge. Artwork must extend beyond the finished and trim size dimensions.