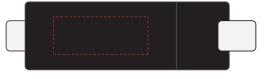

Black Body

Back
Print size : 25mm x 10mm
Pad Print

Please follow these artwork guidelines: • Use and supply vector-based artwork • Illustrator compatible EPS or PDF with all fonts outlined • Indicate any critical colour details with the correct PMS colour • All Pantone colours need to be supplied as Pantone Coated (PMS C) colours • All details need to be "embedded" in the file, i.e. no linked artwork should be provided • Bleed is crucial when printing edge to edge. Artwork must extend beyond the finished and trim size dimensions.