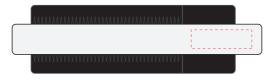

## **Reuban Flash Drive**

Print Process: Pad Print, Laser Engrave

Product Size: 65 x 17 x 10 mm

Colours: Product Colour: Black, Blue (PMS 2935C), Orange (PMS 021C), Red (PMS 185C), White

Front
Print size: 16mm x 5mm
Pad Print or Laser Engrave

Black Body

Back
Print size : 25mm x 10mm
Pad Print

Please follow these artwork guidelines: • Use and supply vector-based artwork • Illustrator compatible EPS or PDF with all fonts outlined • Indicate any critical colour details with the correct PMS colour • All Pantone colours need to be supplied as Pantone Coated (PMS C) colours • All details need to be "embedded" in the file, i.e. no linked artwork should be provided • Bleed is crucial when printing edge to edge. Artwork must extend beyond the finished and trim size dimensions.