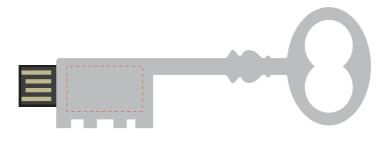

## **Skeleton Key Flash Drive**

Print Process: Pad Print, Laser Engrave

**Product Size**: 92 x 31 x 5 mm **Colours:** Product Colour: Silver

Front
Print size : 20mm x 12mm
Pad Print or Laser Engrave

Front
Print size : 20mm x 12mm
Pad Print or Laser Engrave