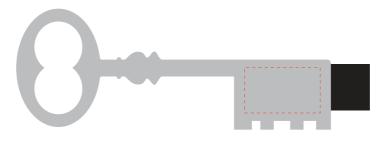

## **Skeleton Key Flash Drive**

Print Process: Pad Print, Laser Engrave

**Product Size**: 92 x 31 x 5 mm **Colours:** Product Colour: Silver

Front
Print size : 20mm x 12mm
Pad Print or Laser Engrave

Front
Print size : 20mm x 12mm
Pad Print or Laser Engrave