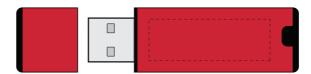

## **Penrose Flash Drive**

Print Process: Pad Print, Laser Engrave Product Size: 59.5 x 17 x 8 mm Colours: Product Colour: Black, Silver

Red Anodised Body

Back Print Area : 32mm x 11mm Pad Print or Laser Engrave