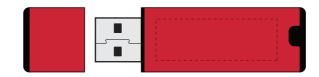

## **Penrose Flash Drive**

Print Process: Pad Print, Laser Engrave Product Size: 59.5 x 17 x 8 mm Colours: Product Colour: Black, Silver

Red Anodised Body

Back Print Area : 32mm x 11mm Pad Print or Laser Engrave